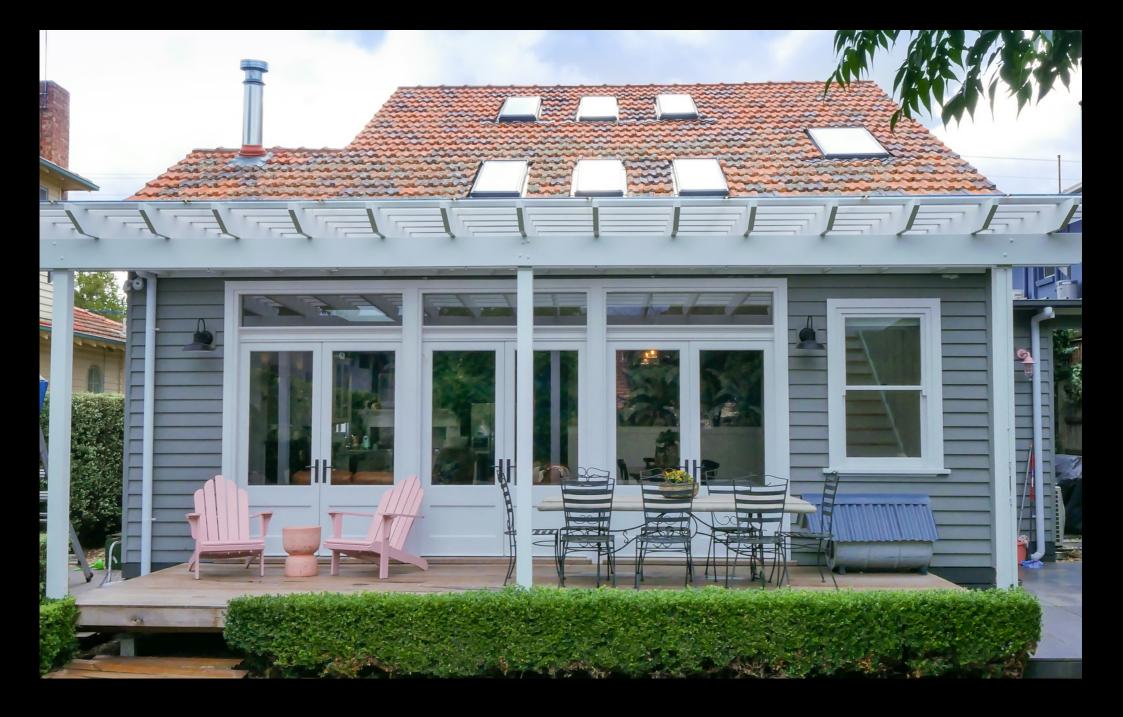

Street frontage — extended home

Rear — original home

Rear — extended home

Front sitting room opened up, new wall panelling

First floor extension:

Parents' retreat

"We wanted an extension that was sympathetic and complementary to the original house. We're quite particular, that's our nature, and we're quite fussy, and we're quite critical, but we could definitely recommend the Attic Group."