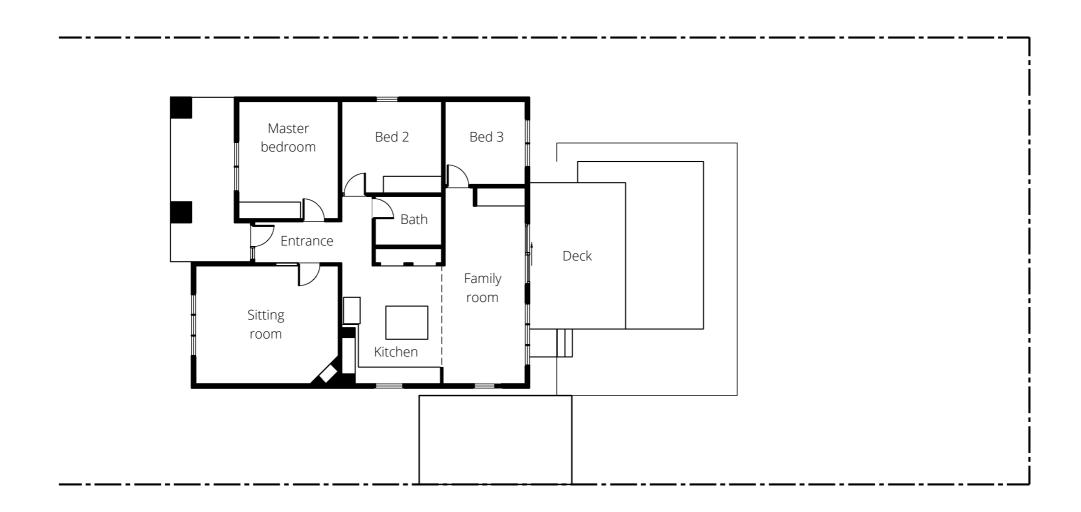

LADDERS | STORAGE | SKYLIGHTS | CONVERSIONS

1300 655 525 | atticgroup.com.au

Original home

Architect plan — ground floor extension

Architect plan — first floor addition

Architect elevations

Street frontage — original home