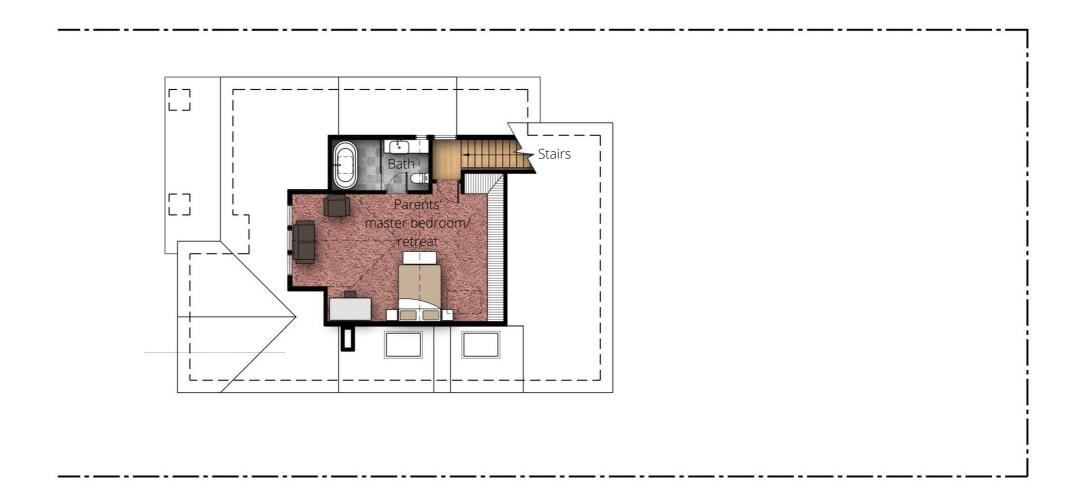

LADDERS | STORAGE | SKYLIGHTS | CONVERSIONS

1300 655 525 | atticgroup.com.au

Original home

Architect plan — ground floor extension

Architect plan — first floor addition

Architect elevations

Street frontage — original home

Street frontage — extended home

Rear — original home

Rear — extended home

Front sitting room opened up, new wall panelling

First floor extension:

Parents' retreat

"We wanted an extension that was sympathetic and complementary to the original house. We're quite particular, that's our nature, and we're quite fussy, and we're quite critical, but we could definitely recommend the Attic Group."