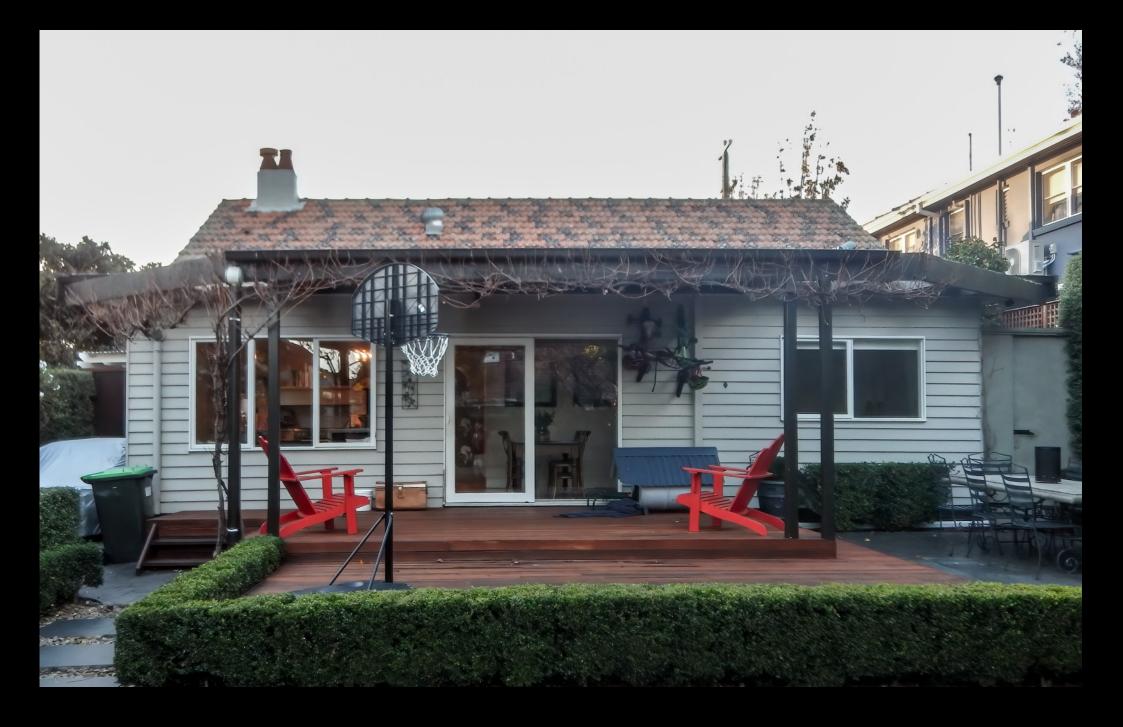

Street frontage — extended home

Rear — original home

Rear — extended home

Front sitting room opened up, new wall panelling

First floor extension:

Parents' retreat

"We wanted an extension that was sympathetic and complementary to the original house. We're quite particular, that's our nature, and we're quite fussy, and we're quite critical, but we could definitely recommend the Attic Group."