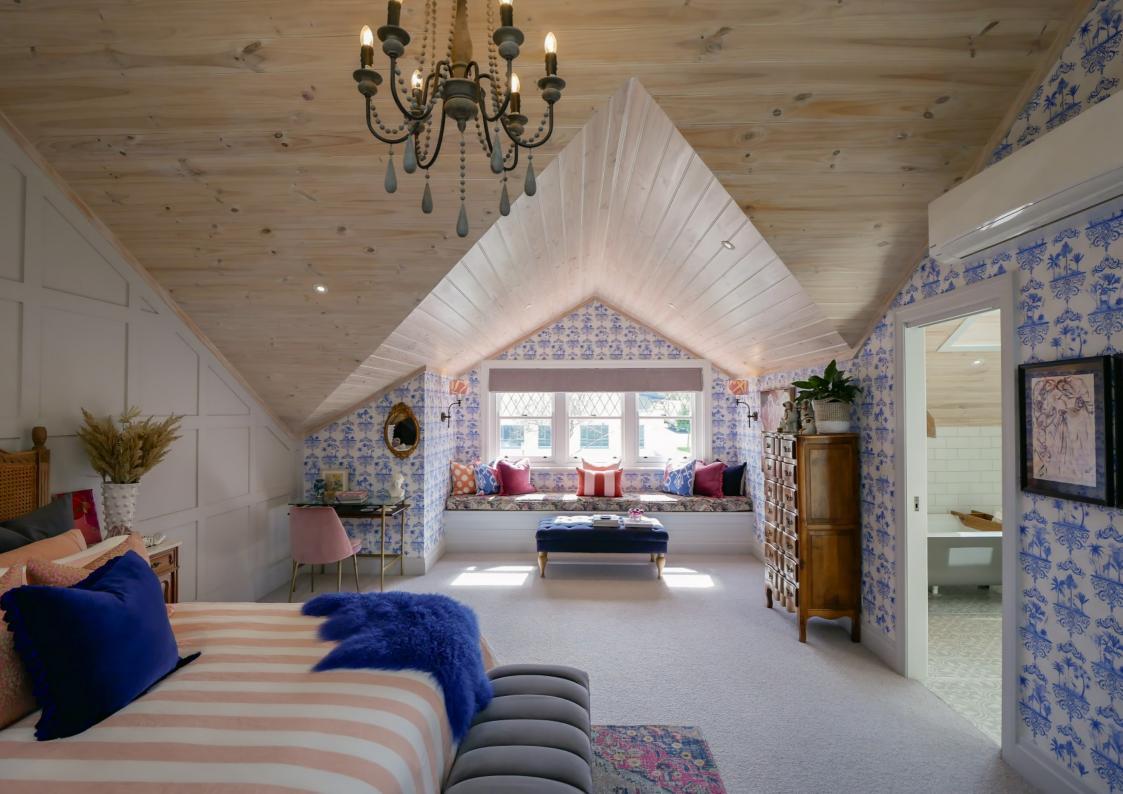

Street frontage — extended home

Rear — original home

Rear — extended home

Front sitting room opened up, new wall panelling

First floor extension:

Parents' retreat

"We wanted an extension that was sympathetic and complementary to the original house. We're quite particular, that's our nature, and we're quite fussy, and we're quite critical, but we could definitely recommend the Attic Group."