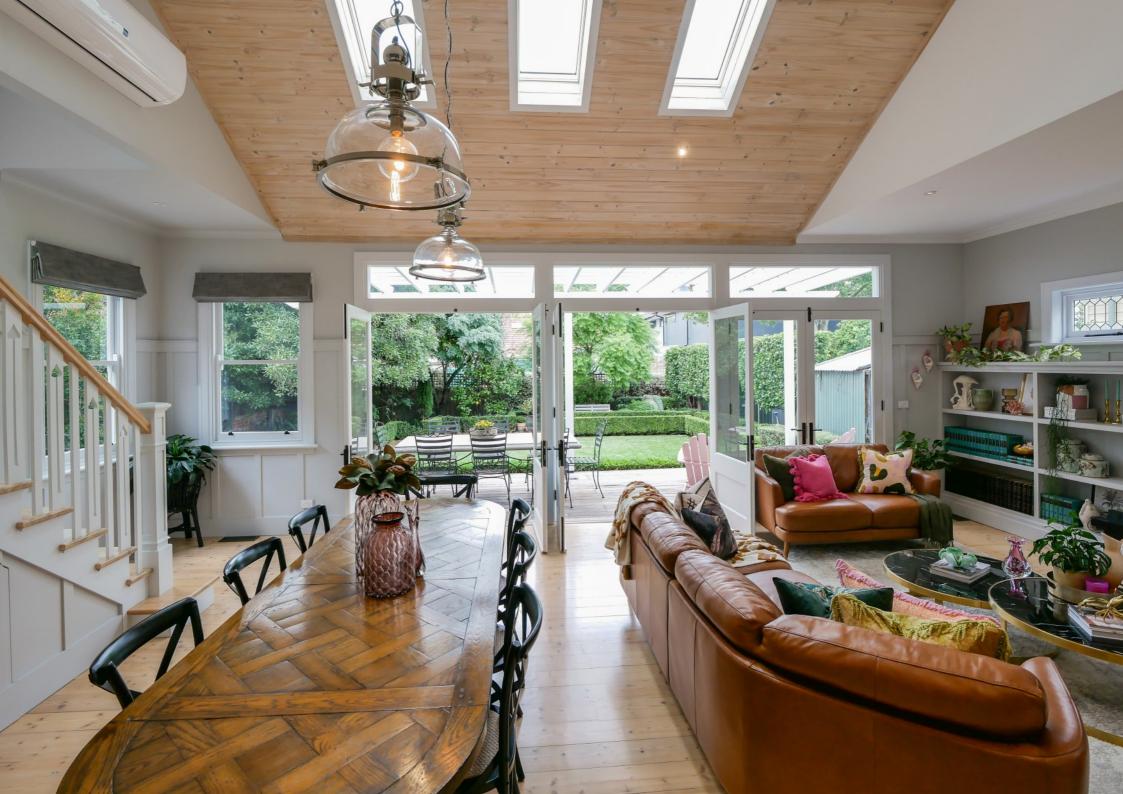

Street frontage — extended home

Rear — original home

Rear — extended home

Front sitting room opened up, new wall panelling

First floor extension:

Parents' retreat

"We wanted an extension that was sympathetic and complementary to the original house. We're quite particular, that's our nature, and we're quite fussy, and we're quite critical, but we could definitely recommend the Attic Group."