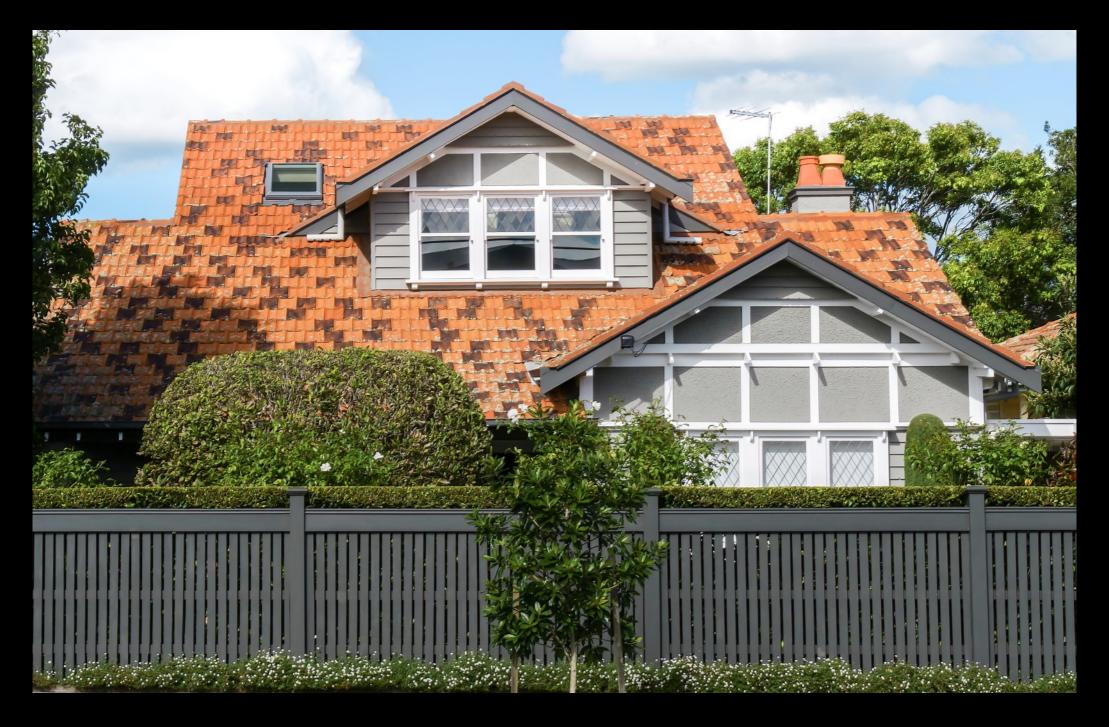

Street frontage — extended home

Rear — original home

Rear — extended home

Front sitting room opened up, new wall panelling

First floor extension:

Parents' retreat

"We wanted an extension that was sympathetic and complementary to the original house. We're quite particular, that's our nature, and we're quite fussy, and we're quite critical, but we could definitely recommend the Attic Group."