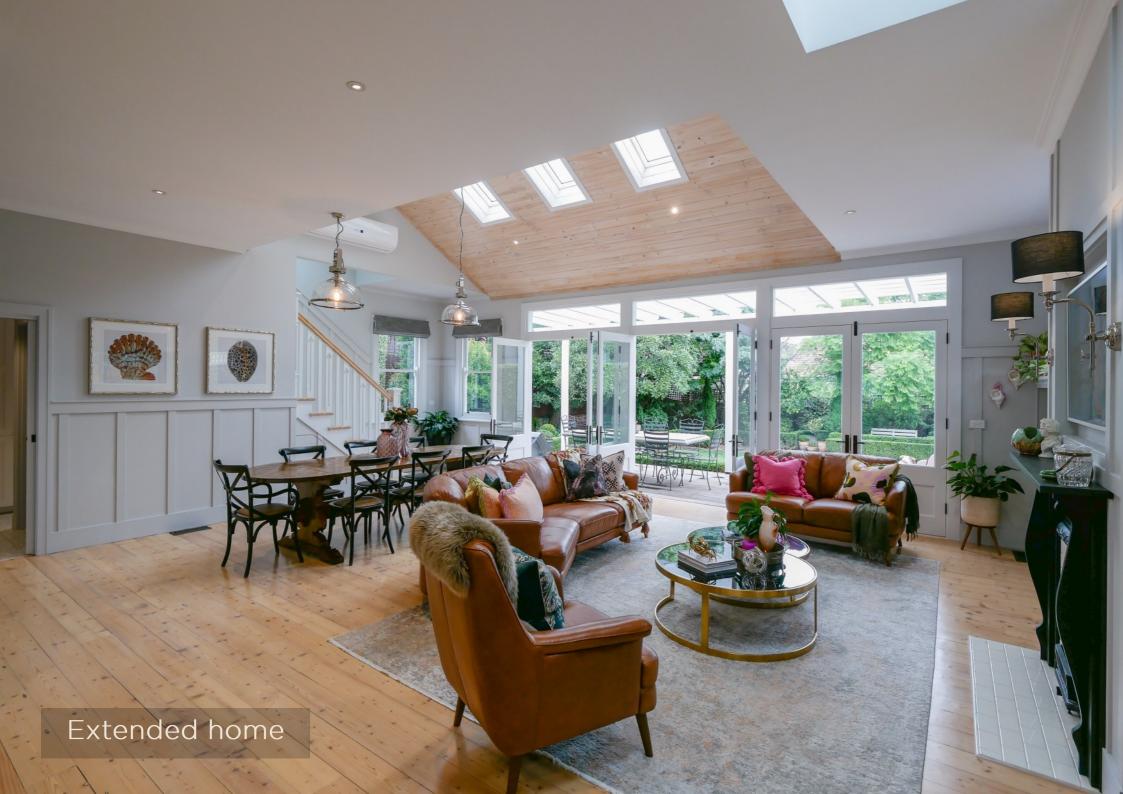

Street frontage — extended home

Rear — original home

Rear — extended home

Front sitting room opened up, new wall panelling

First floor extension:

Parents' retreat

"We wanted an extension that was sympathetic and complementary to the original house. We're quite particular, that's our nature, and we're quite fussy, and we're quite critical, but we could definitely recommend the Attic Group."