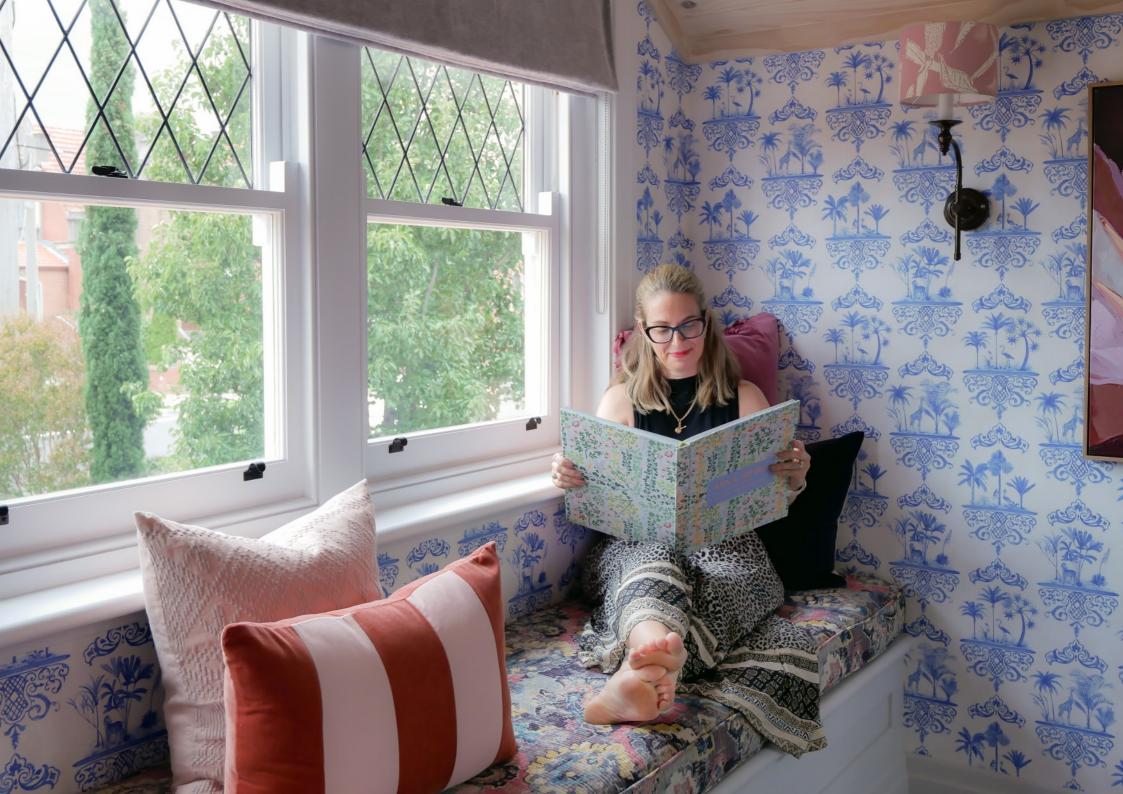

California Bungalow Reimagined

Alison and Daniel needed to extend their period home to more comfortably accommodate their growing family.

Extending both upwards and to the rear, they favoured retaining the California Bungalow style and sensibility, rather than adopting a more modernist and contrasting design.

Street frontage — extended home

Rear — original home

Rear — extended home

Front sitting room opened up, new wall panelling

First floor extension:

Parents' retreat

"We wanted an extension that was sympathetic and complementary to the original house. We're quite particular, that's our nature, and we're quite fussy, and we're quite critical, but we could definitely recommend the Attic Group."