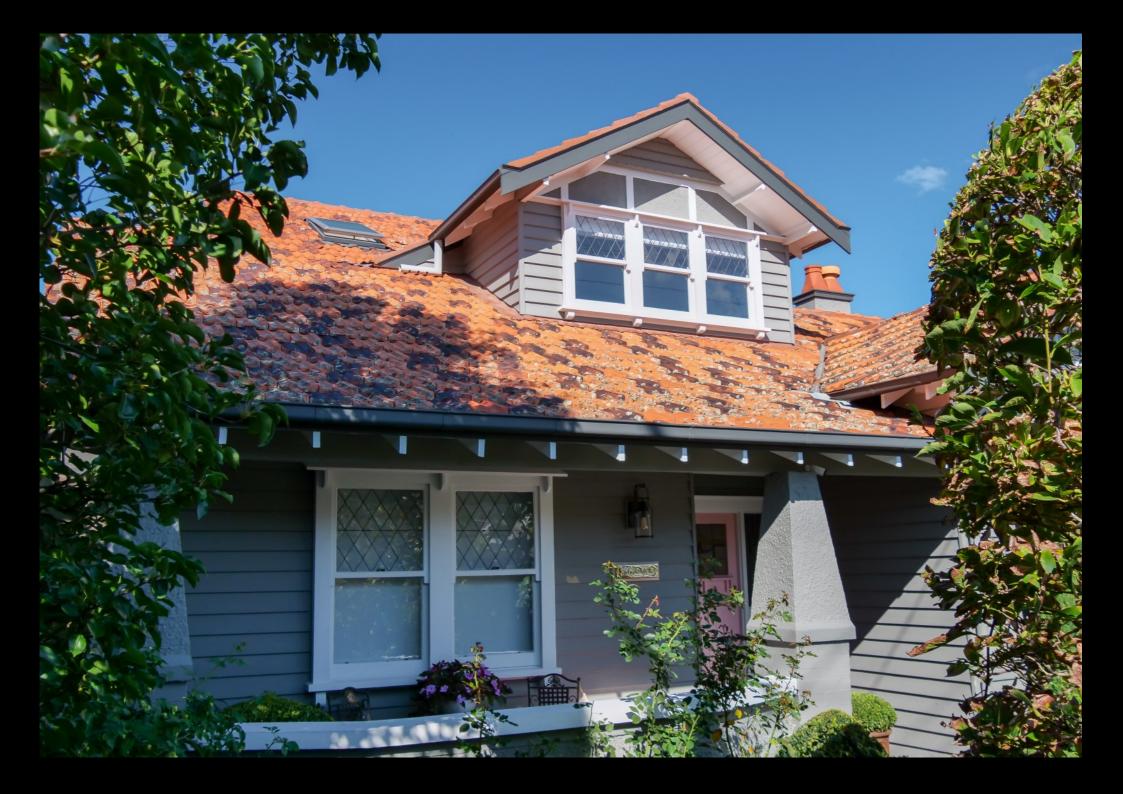

Street frontage — extended home

Rear — original home

Rear — extended home

Front sitting room opened up, new wall panelling

First floor extension:

Parents' retreat

"We wanted an extension that was sympathetic and complementary to the original house. We're quite particular, that's our nature, and we're quite fussy, and we're quite critical, but we could definitely recommend the Attic Group."