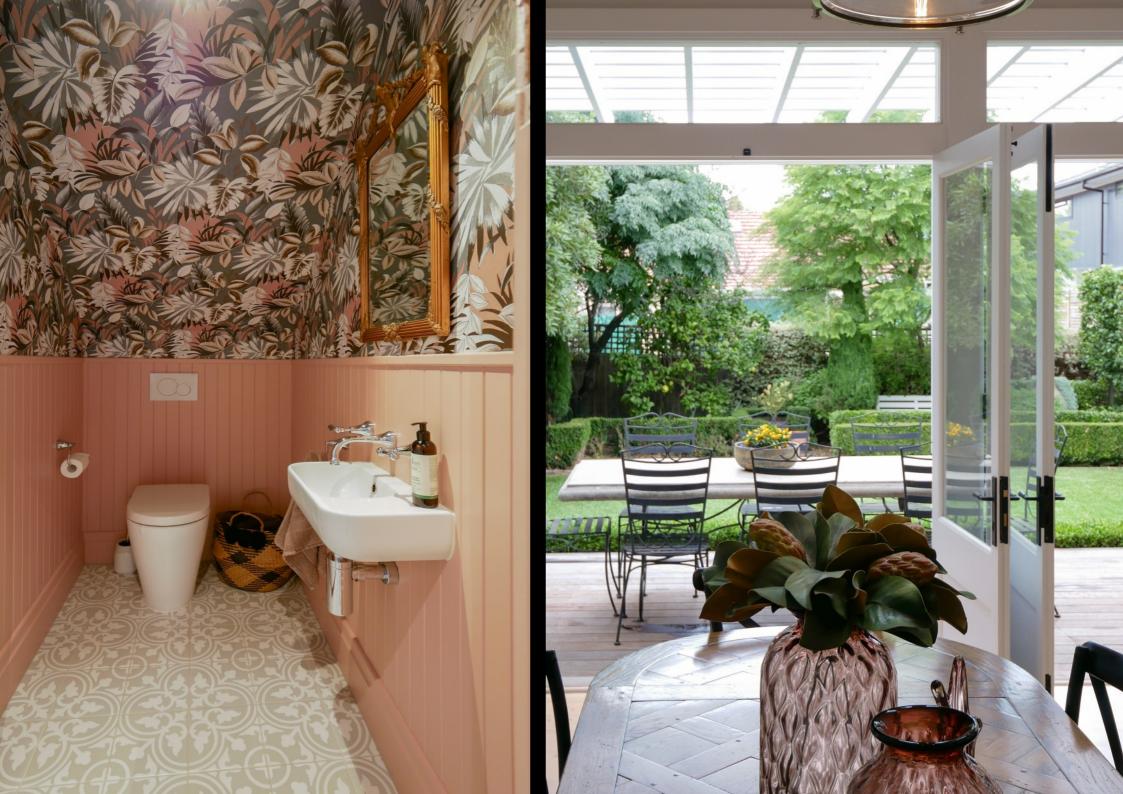

Street frontage — extended home

Rear — original home

Rear — extended home

Front sitting room opened up, new wall panelling

First floor extension:

Parents' retreat

"We wanted an extension that was sympathetic and complementary to the original house. We're quite particular, that's our nature, and we're quite fussy, and we're quite critical, but we could definitely recommend the Attic Group."