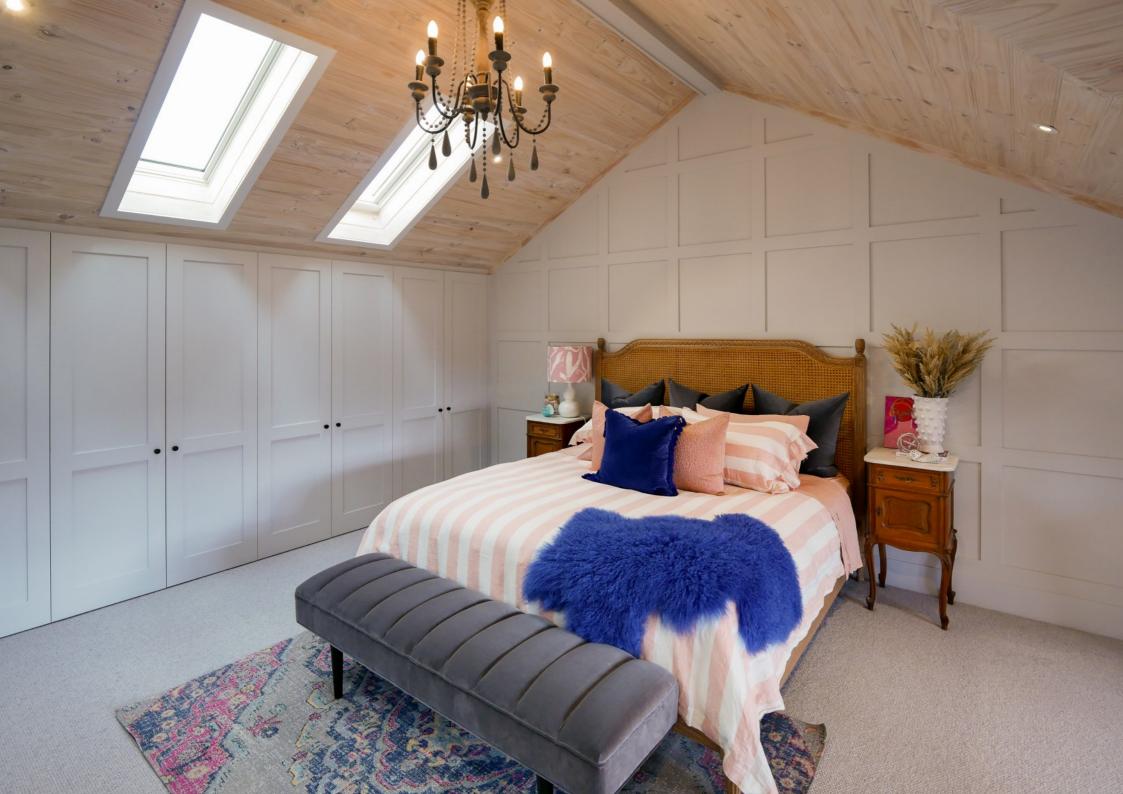

Street frontage — extended home

Rear — original home

Rear — extended home

Front sitting room opened up, new wall panelling

First floor extension:

Parents' retreat

"We wanted an extension that was sympathetic and complementary to the original house. We're quite particular, that's our nature, and we're quite fussy, and we're quite critical, but we could definitely recommend the Attic Group."