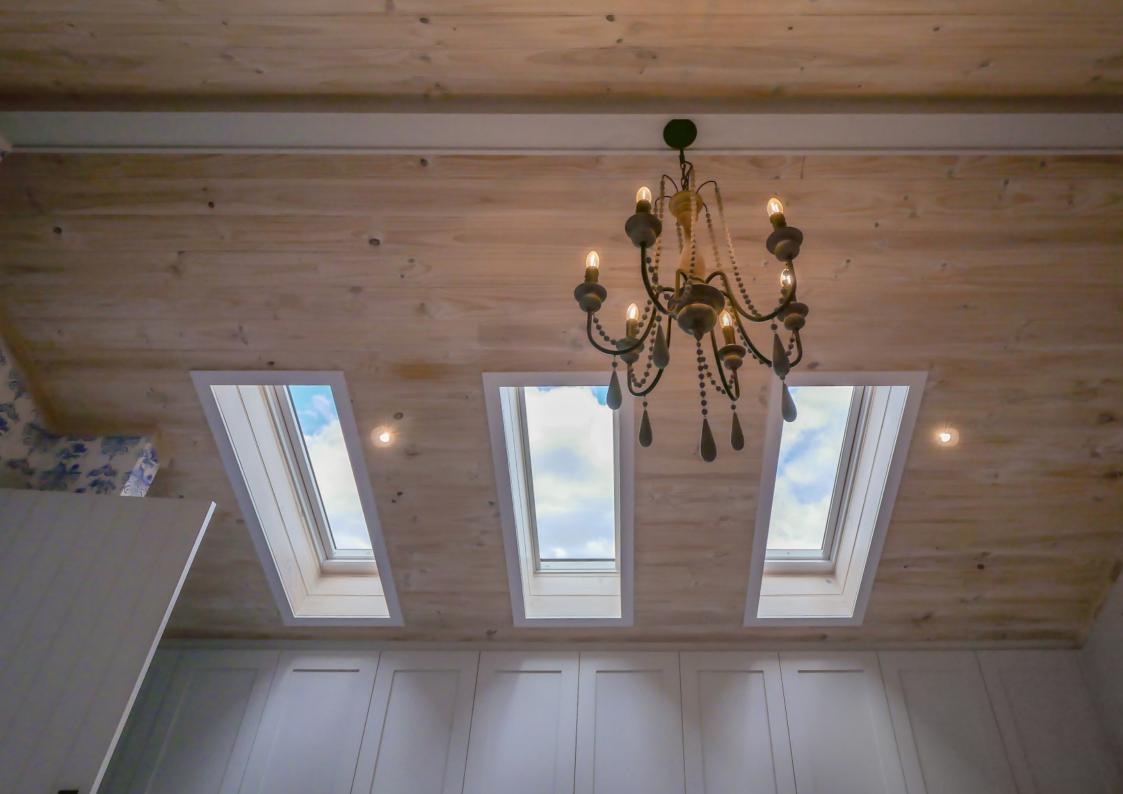

Street frontage — extended home

Rear — original home

Rear — extended home

Front sitting room opened up, new wall panelling

First floor extension:

Parents' retreat

"We wanted an extension that was sympathetic and complementary to the original house. We're quite particular, that's our nature, and we're quite fussy, and we're quite critical, but we could definitely recommend the Attic Group."