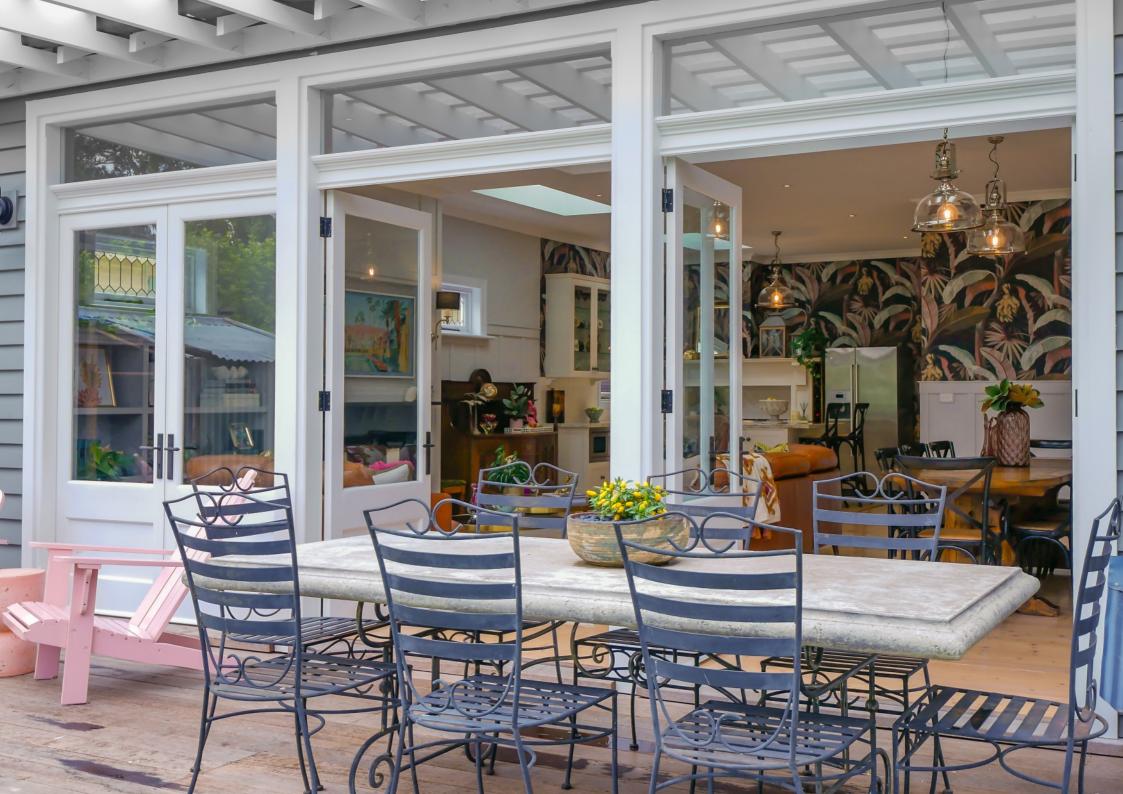

Street frontage — extended home

Rear — original home

Rear — extended home

Front sitting room opened up, new wall panelling

First floor extension:

Parents' retreat

"We wanted an extension that was sympathetic and complementary to the original house. We're quite particular, that's our nature, and we're quite fussy, and we're quite critical, but we could definitely recommend the Attic Group."