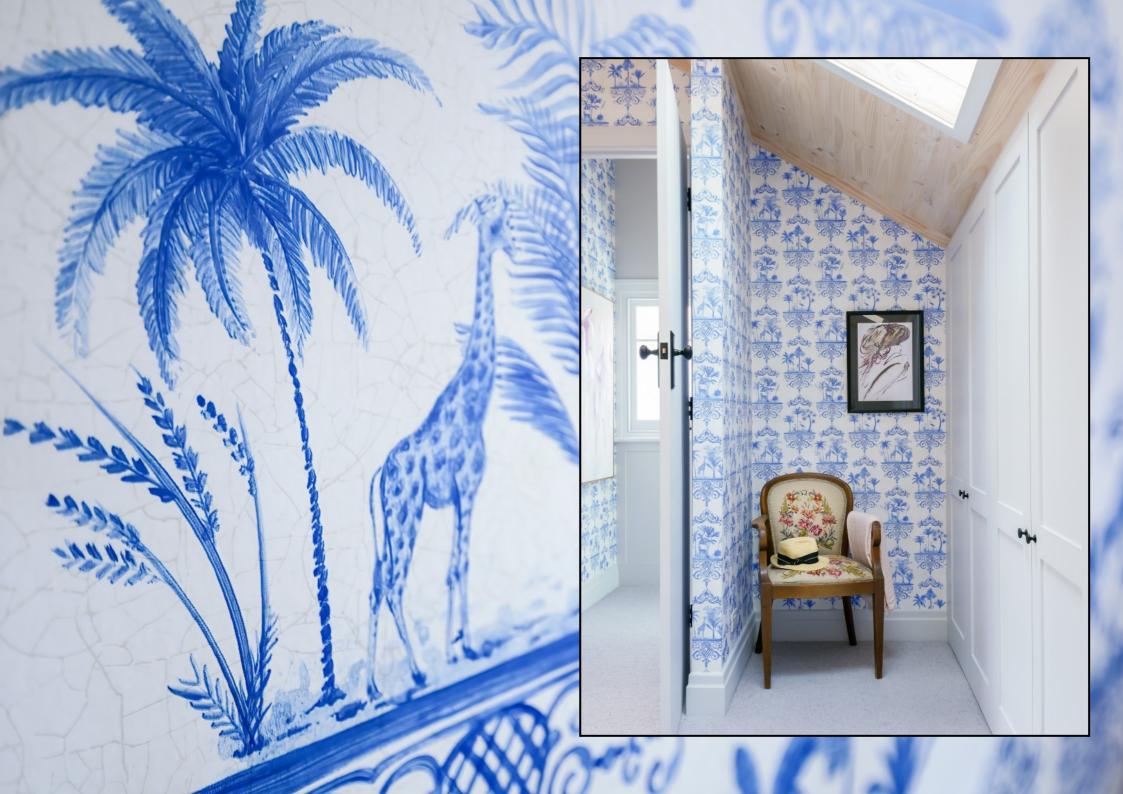

Street frontage — extended home

Rear — original home

Rear — extended home

Front sitting room opened up, new wall panelling

First floor extension:

Parents' retreat

"We wanted an extension that was sympathetic and complementary to the original house. We're quite particular, that's our nature, and we're quite fussy, and we're quite critical, but we could definitely recommend the Attic Group."