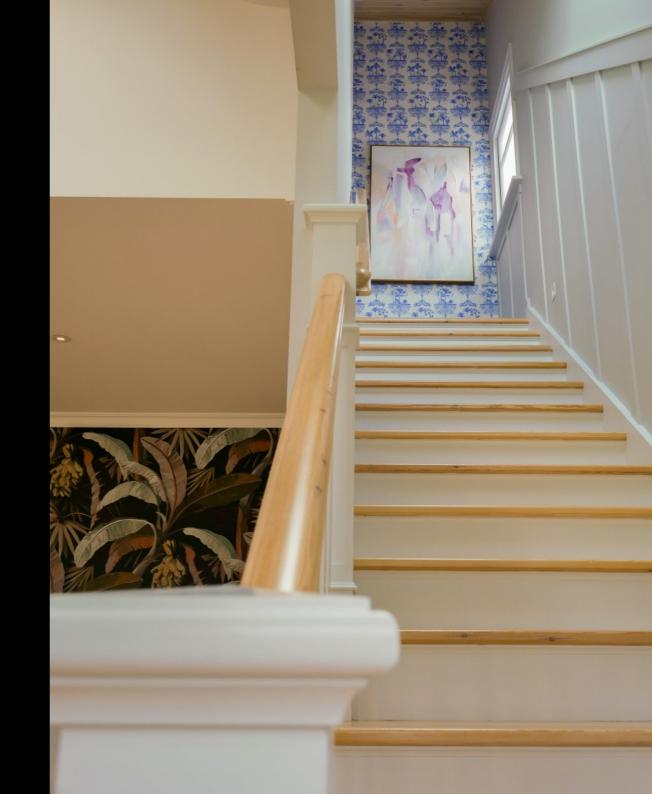

Street frontage — extended home

Rear — original home

Rear — extended home

Front sitting room opened up, new wall panelling

First floor extension:

Parents' retreat

"We wanted an extension that was sympathetic and complementary to the original house. We're quite particular, that's our nature, and we're quite fussy, and we're quite critical, but we could definitely recommend the Attic Group."