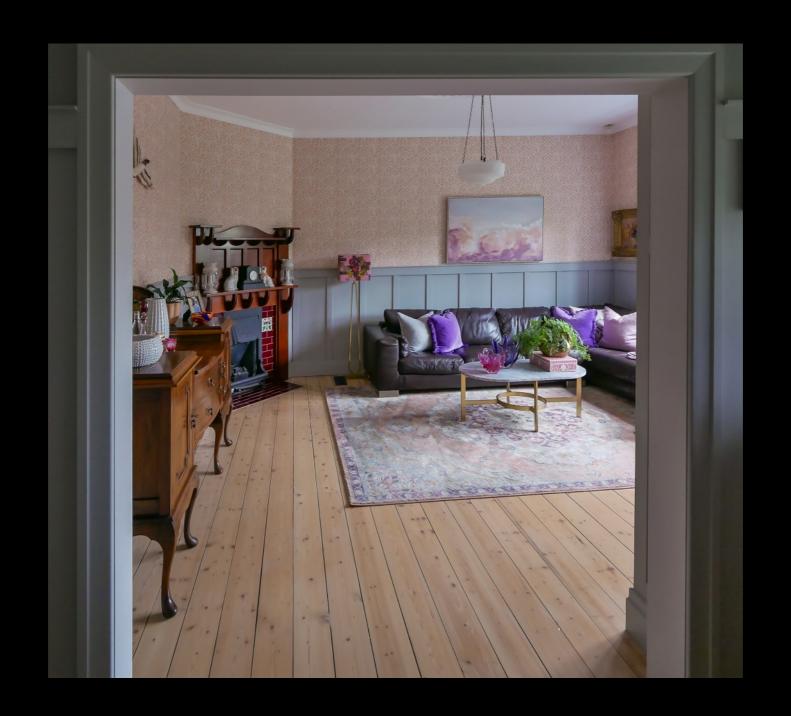

Street frontage — extended home

Rear — original home

Rear — extended home

Front sitting room opened up, new wall panelling

First floor extension:

Parents' retreat

"We wanted an extension that was sympathetic and complementary to the original house. We're quite particular, that's our nature, and we're quite fussy, and we're quite critical, but we could definitely recommend the Attic Group."