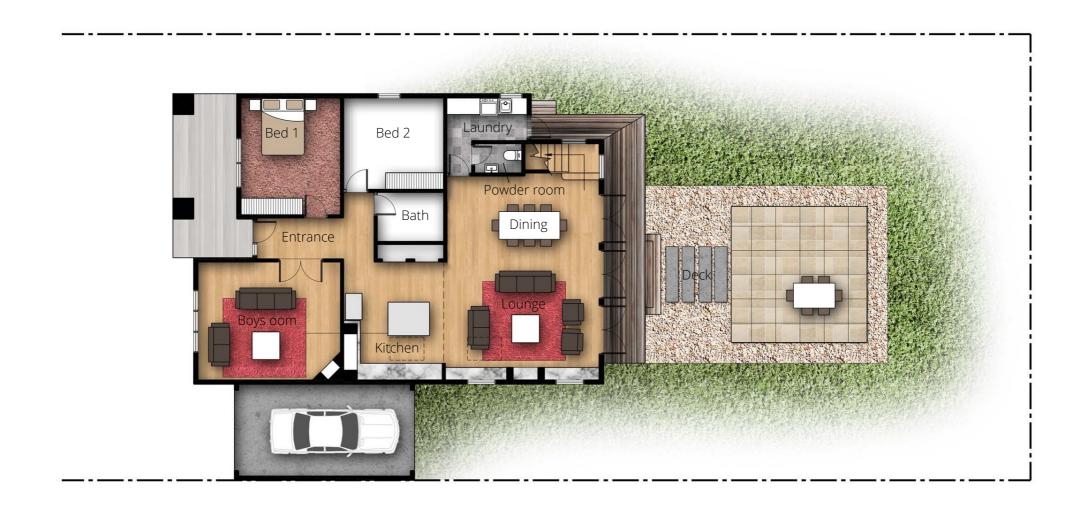

LADDERS | STORAGE | SKYLIGHTS | CONVERSIONS

1300 655 525 | atticgroup.com.au

Original home

Architect plan — ground floor extension

Architect plan — first floor addition

Architect elevations

Street frontage — original home