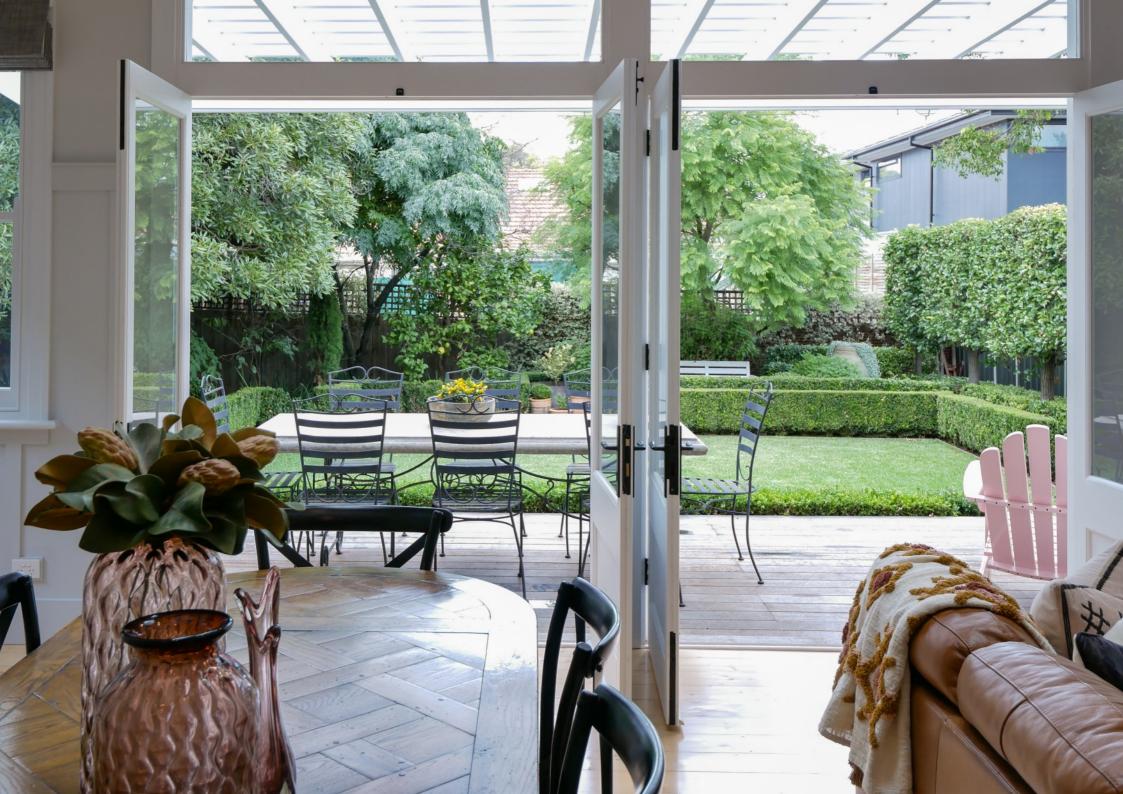

California Bungalow Reimagined

Alison and Daniel needed to extend their period home to more comfortably accommodate their growing family.

Extending both upwards and to the rear, they favoured retaining the California Bungalow style and sensibility, rather than adopting a more modernist and contrasting design.

Street frontage — extended home

Rear — original home

Rear — extended home

Front sitting room opened up, new wall panelling

First floor extension:

Parents' retreat

"We wanted an extension that was sympathetic and complementary to the original house. We're quite particular, that's our nature, and we're quite fussy, and we're quite critical, but we could definitely recommend the Attic Group."