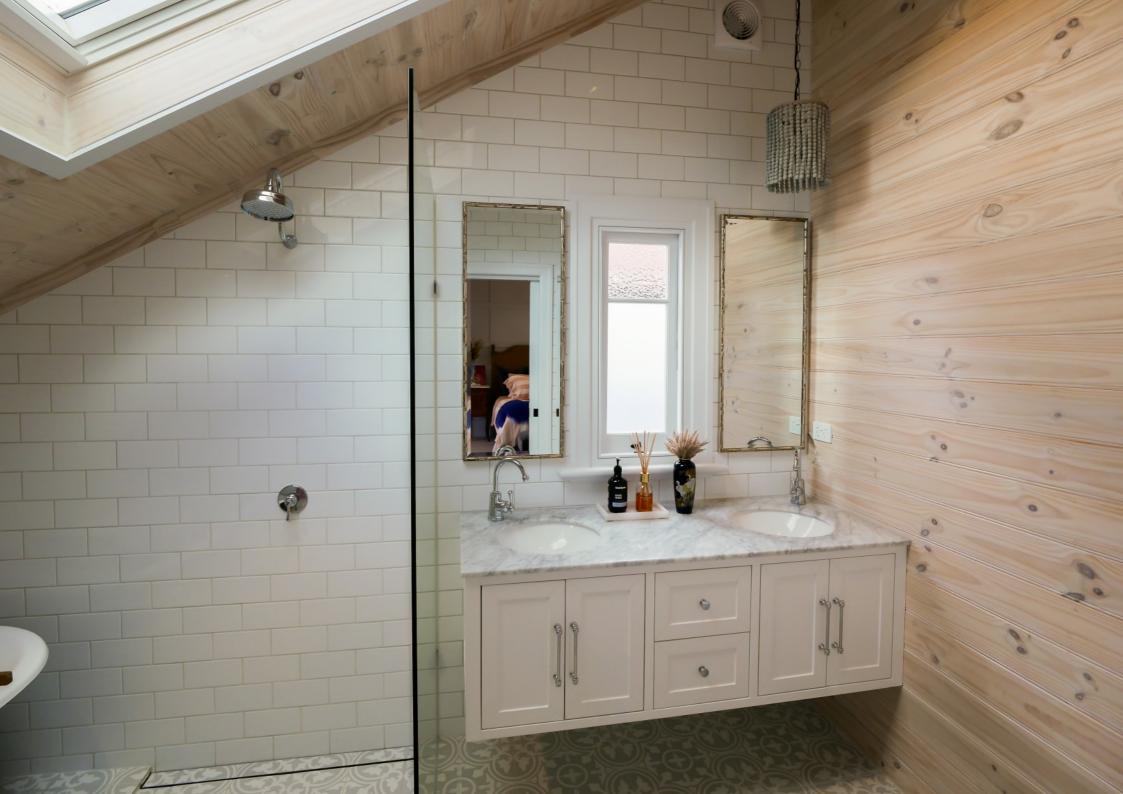

California Bungalow Reimagined

Alison and Daniel needed to extend their period home to more comfortably accommodate their growing family.

Extending both upwards and to the rear, they favoured retaining the California Bungalow style and sensibility, rather than adopting a more modernist and contrasting design.

The architect-designed attic extension was constructed under the watchful eve of the Attic Group's professional project management team, employing a process specially crafted to minimise disruptions to Alison and Daniel's family.