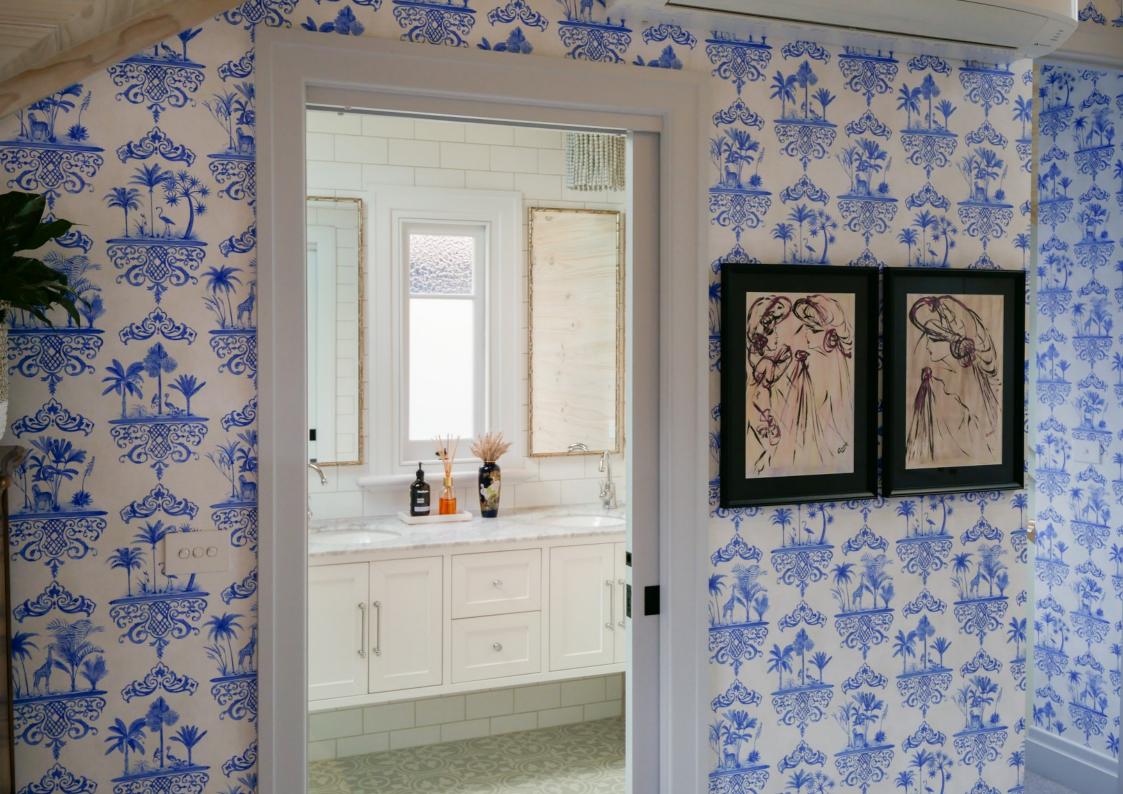

California Bungalow Reimagined

Alison and Daniel needed to extend their period home to more comfortably accommodate their growing family.

Extending both upwards and to the rear, they favoured retaining the California Bungalow style and sensibility, rather than adopting a more modernist and contrasting design.

The architect-designed attic extension was constructed under the watchful eve of the Attic Group's professional project management team, employing a process specially crafted to minimise disruptions to Alison and Daniel's family.