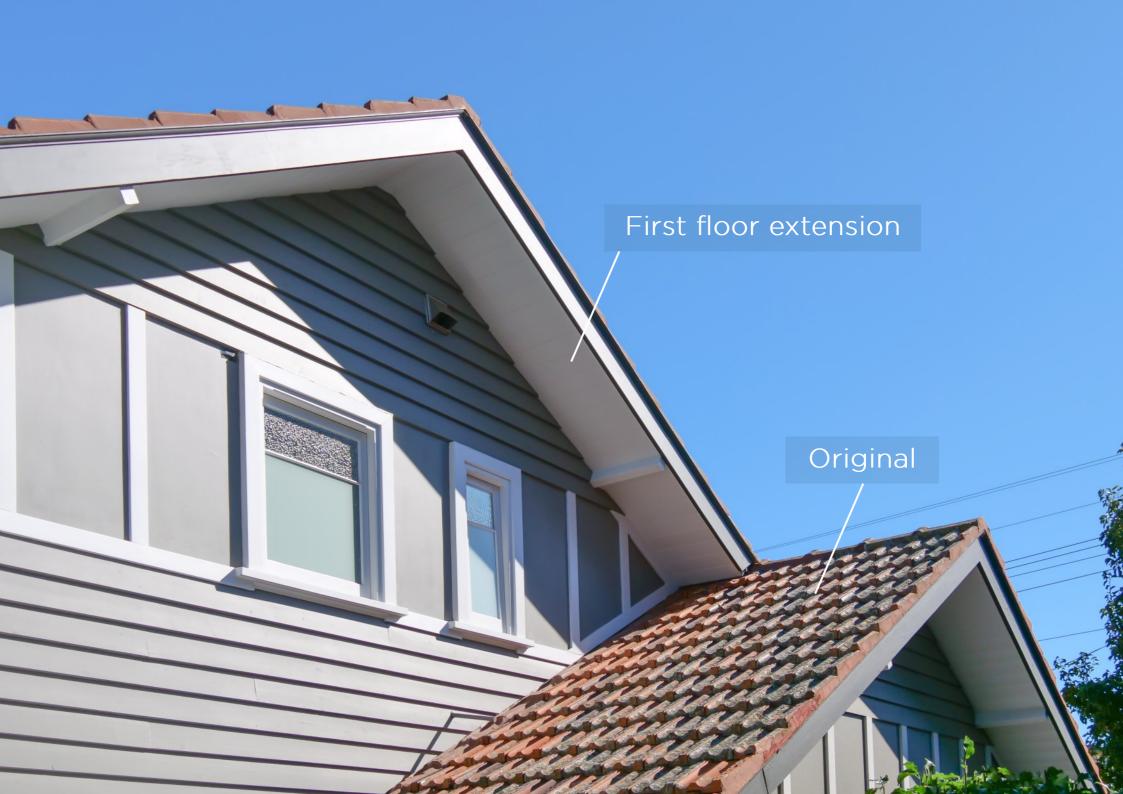

California Bungalow Reimagined

Alison and Daniel needed to extend their period home to more comfortably accommodate their growing family.

Extending both upwards and to the rear, they favoured retaining the California Bungalow style and sensibility, rather than adopting a more modernist and contrasting design.

Street frontage — extended home

Rear — original home

Rear — extended home

Front sitting room opened up, new wall panelling

First floor extension:

Parents' retreat

"We wanted an extension that was sympathetic and complementary to the original house. We're quite particular, that's our nature, and we're quite fussy, and we're quite critical, but we could definitely recommend the Attic Group."