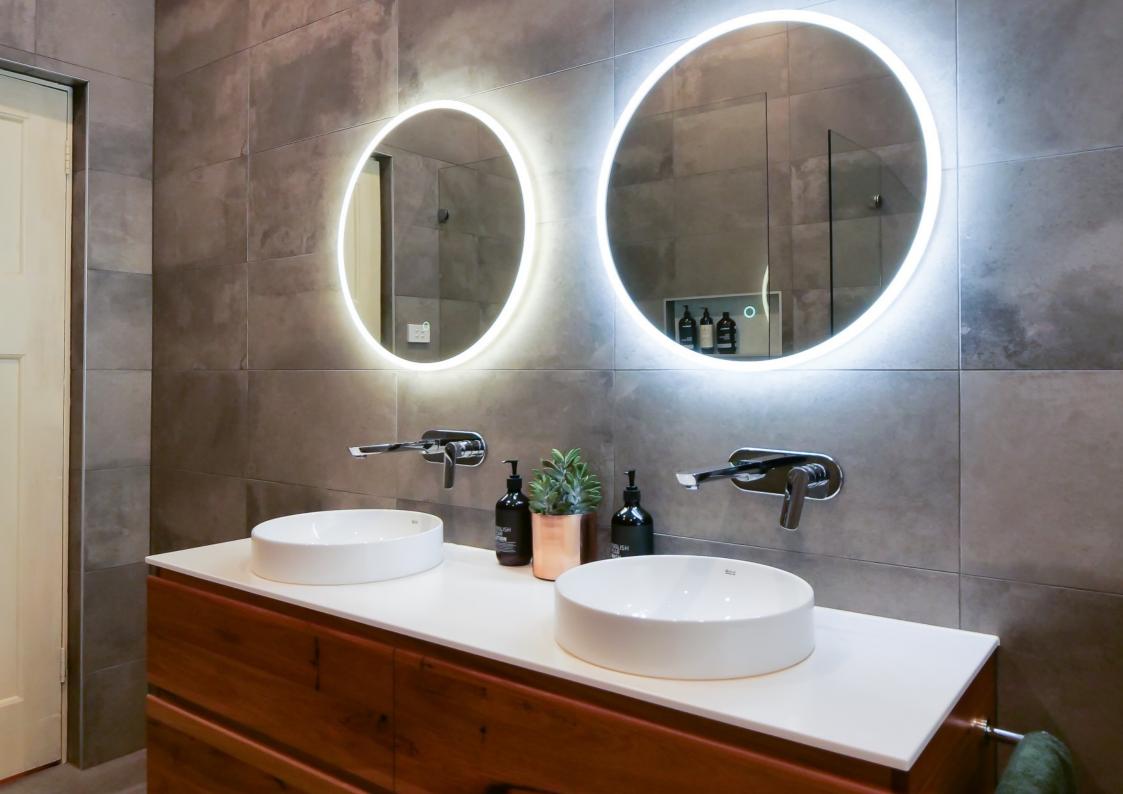

The California Bungalow Within

Betty and John wanted more space for their three children, and relief from everyone sharing a single, small, basic bathroom.

A new main bathroom downstairs was complemented with two spacious new bedrooms and an extra bathroom upstairs, accommodated entirely inside the existing roof line, with skylights providing generous natural light.

New upstairs bedroom 4

"We now have a large bathroom downstairs, and two of my daughters have their own bathroom upstairs, so it's a lot more peaceful. Everyone's got their own space now."

Betty

"My girls absolutely love it. They love having their own bedrooms. It's great having their own space. They love their built-in wardrobes, they love having their own bathroom.