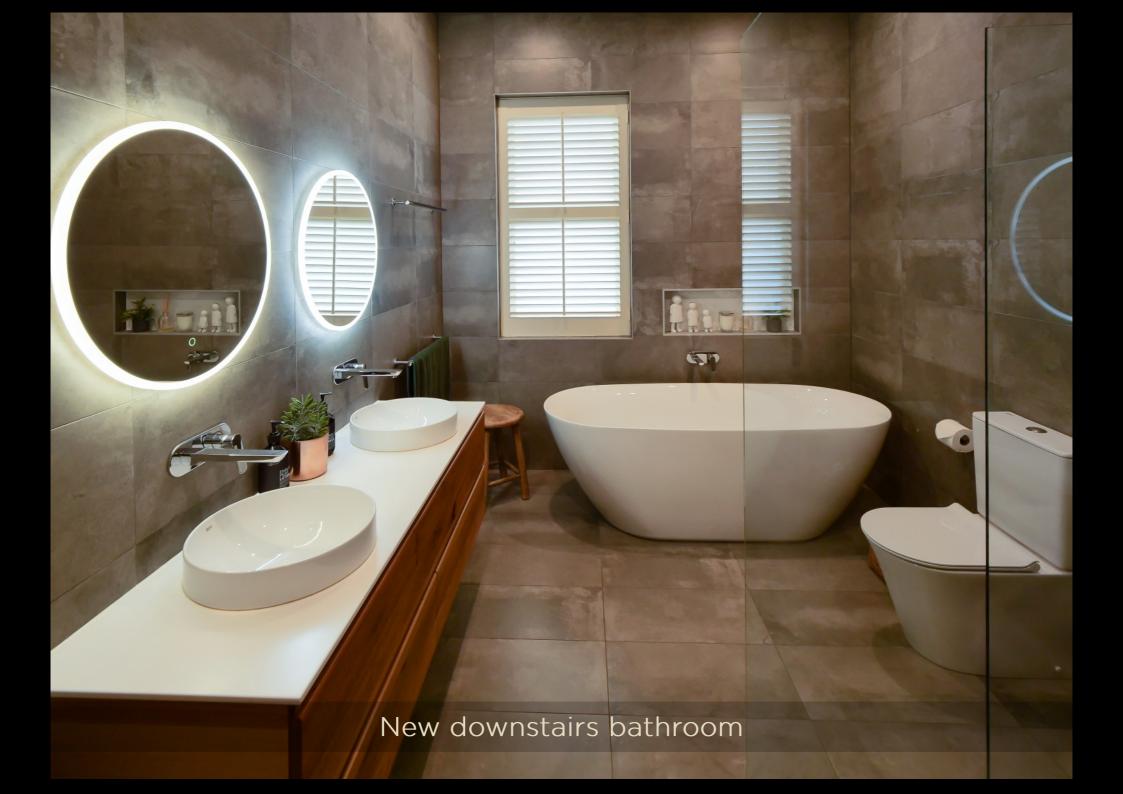

The California Bungalow Within

Betty and John wanted more space for their three children, and relief from everyone sharing a single, small, basic bathroom.

A new main bathroom downstairs was complemented with two spacious new bedrooms and an extra bathroom upstairs, accommodated entirely inside the existing roof line, with skylights providing generous natural light.

## South elevation

North elevation

External change limited to new skylights

Only skylights are visible from the street

Only skylights are visible from the street

Original bathroom

New upstairs bathroom

New upstairs bedroom 3

New upstairs bedroom 4

"We now have a large bathroom downstairs, and two of my daughters have their own bathroom upstairs, so it's a lot more peaceful. Everyone's got their own space now."

Betty

"My girls absolutely love it. They love having their own bedrooms. It's great having their own space. They love their built-in wardrobes, they love having their own bathroom.