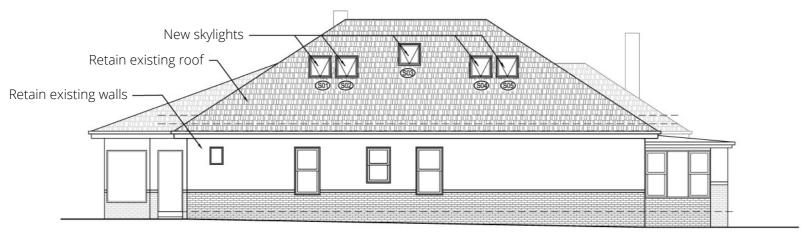

## South elevation

North elevation

External change limited to new skylights

Only skylights are visible from the street

Only skylights are visible from the street

Original bathroom

New upstairs bathroom

New upstairs bedroom 3