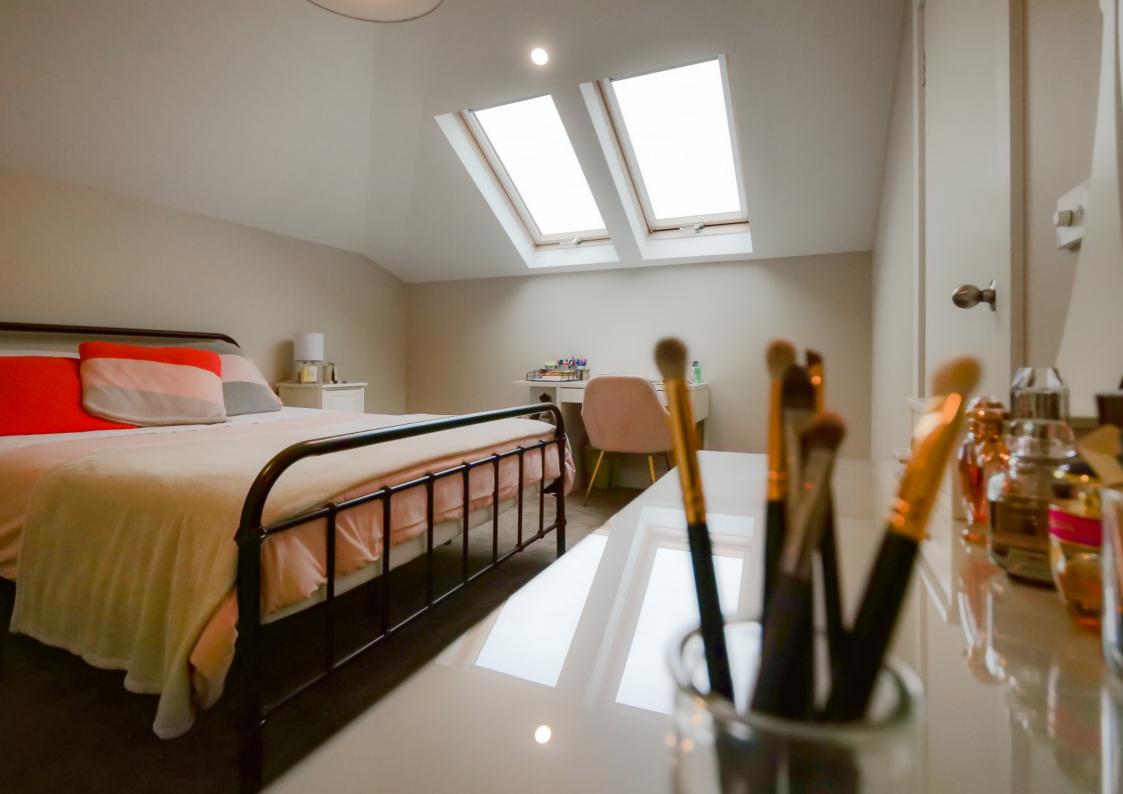

The California Bungalow Within

Betty and John wanted more space for their three children, and relief from everyone sharing a single, small, basic bathroom.

A new main bathroom downstairs was complemented with two spacious new bedrooms and an extra bathroom upstairs, accommodated entirely inside the existing roof line, with skylights providing generous natural light.

New upstairs bedroom 4

"We now have a large bathroom downstairs, and two of my daughters have their own bathroom upstairs, so it's a lot more peaceful. Everyone's got their own space now."

Betty

"My girls absolutely love it. They love having their own bedrooms. It's great having their own space. They love their built-in wardrobes, they love having their own bathroom.