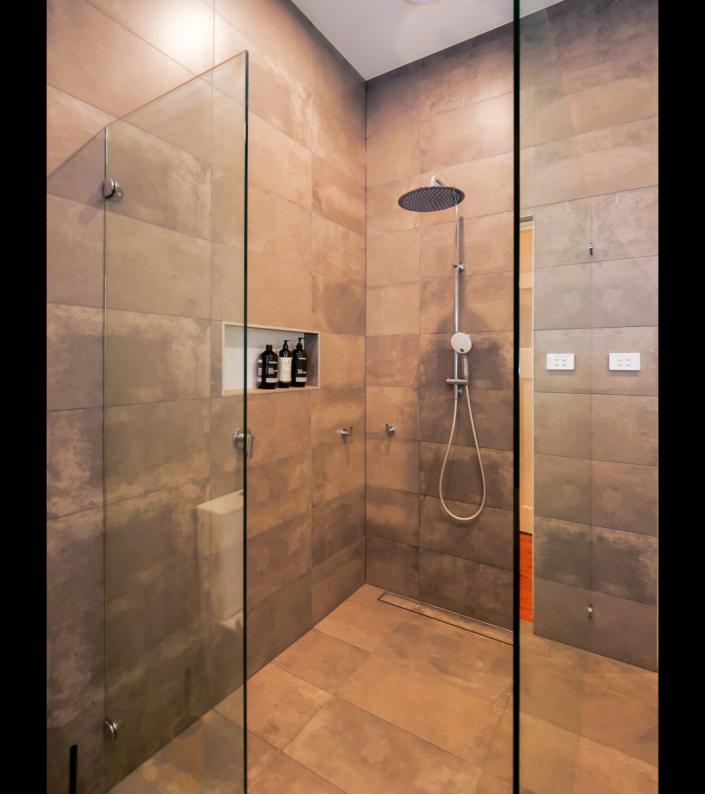

The California Bungalow Within

Betty and John wanted more space for their three children, and relief from everyone sharing a single, small, basic bathroom.

A new main bathroom downstairs was complemented with two spacious new bedrooms and an extra bathroom upstairs, accommodated entirely inside the existing roof line, with skylights providing generous natural light.