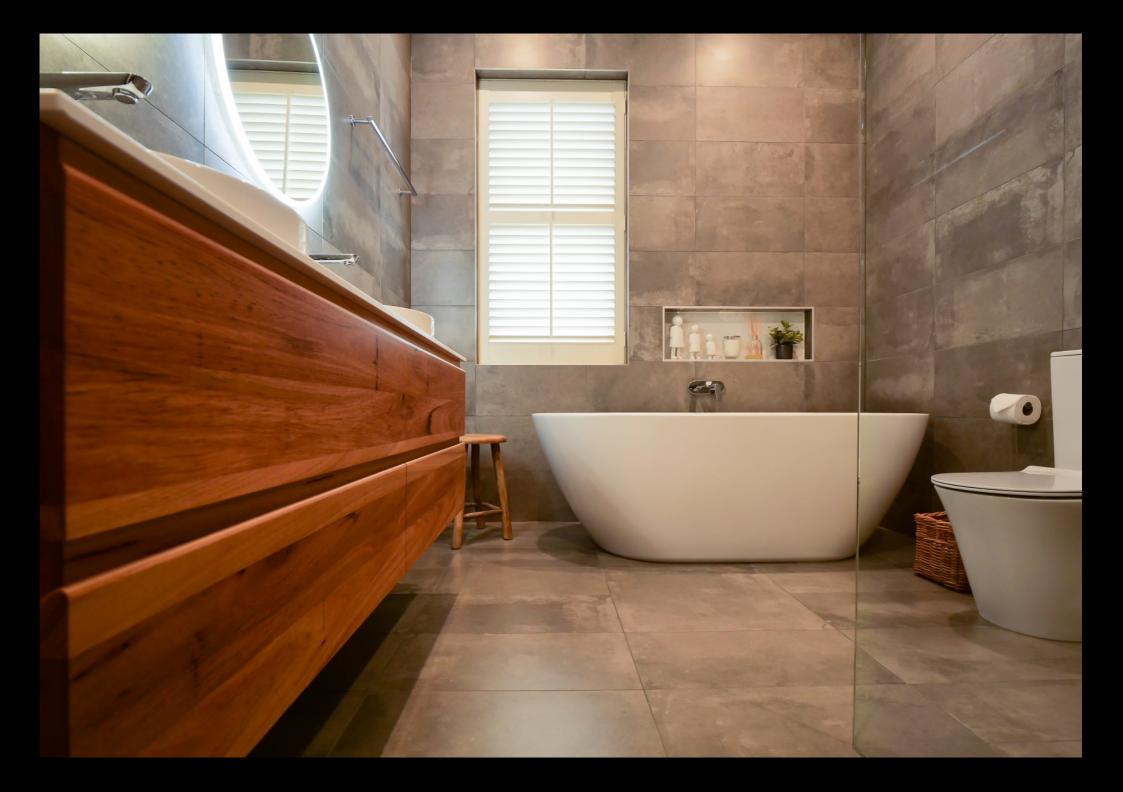

The California Bungalow Within

Betty and John wanted more space for their three children, and relief from everyone sharing a single, small, basic bathroom.

A new main bathroom downstairs was complemented with two spacious new bedrooms and an extra bathroom upstairs, accommodated entirely inside the existing roof line, with skylights providing generous natural light.

## South elevation

North elevation

External change limited to new skylights

Only skylights are visible from the street

Only skylights are visible from the street

Original bathroom

New upstairs bathroom

New upstairs bedroom 3

New upstairs bedroom 4

"We now have a large bathroom downstairs, and two of my daughters have their own bathroom upstairs, so it's a lot more peaceful. Everyone's got their own space now."

Betty

"My girls absolutely love it. They love having their own bedrooms. It's great having their own space. They love their built-in wardrobes, they love having their own bathroom.