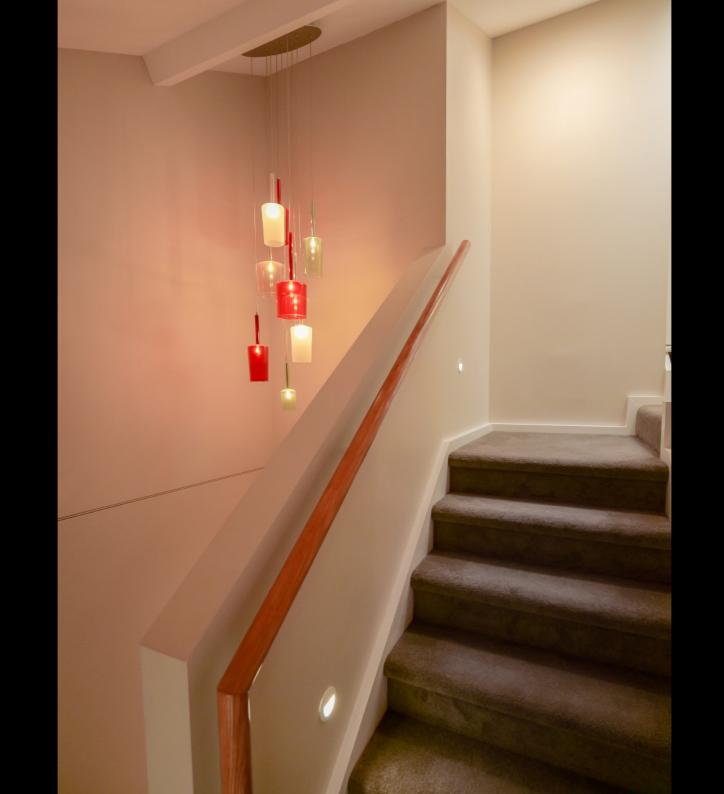

The California Bungalow Within

Betty and John wanted more space for their three children, and relief from everyone sharing a single, small, basic bathroom.

A new main bathroom downstairs was complemented with two spacious new bedrooms and an extra bathroom upstairs, accommodated entirely inside the existing roof line, with skylights providing generous natural light.

The architect-designed attic extension was constructed under the watchful eve of the Attic Group's professional project management team, employing a process specially crafted to minimise disruptions to Betty and John's family.