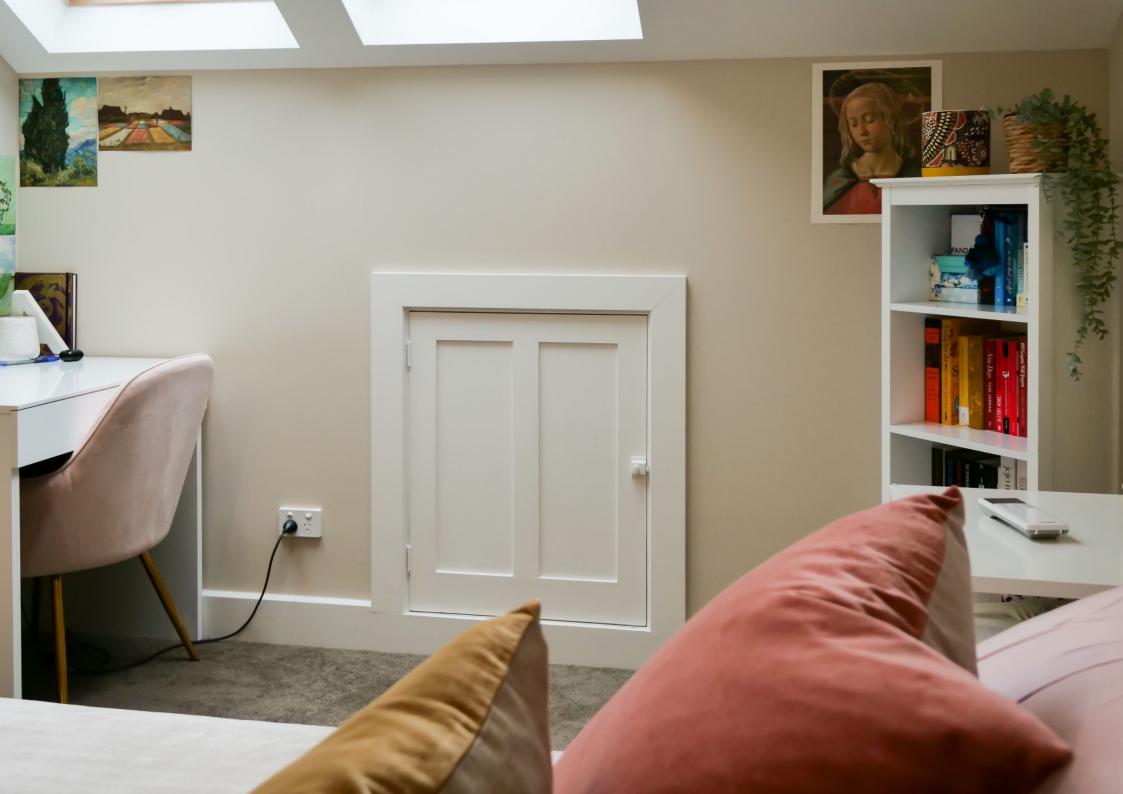

The California Bungalow Within

Betty and John wanted more space for their three children, and relief from everyone sharing a single, small, basic bathroom.

A new main bathroom downstairs was complemented with two spacious new bedrooms and an extra bathroom upstairs, accommodated entirely inside the existing roof line, with skylights providing generous natural light.

## South elevation

North elevation

External change limited to new skylights

Only skylights are visible from the street

Only skylights are visible from the street

Original bathroom

New upstairs bathroom

New upstairs bedroom 3