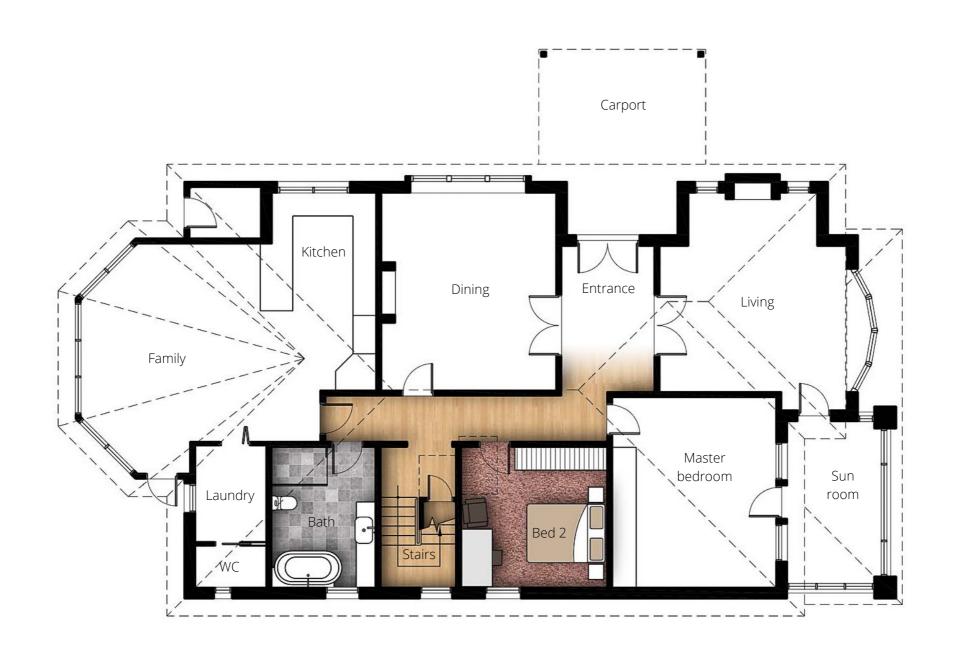

The California Bungalow Within

Betty and John wanted more space for their three children, and relief from everyone sharing a single, small, basic bathroom.

A new main bathroom downstairs was complemented with two spacious new bedrooms and an extra bathroom upstairs, accommodated entirely inside the existing roof line, with skylights providing generous natural light.

LADDERS | STORAGE | SKYLIGHTS | CONVERSIONS

1300 655 525 | atticgroup.com.au

Original home

Architect plan — ground floor extension

Architect plan — first floor addition

## South elevation

North elevation

External change limited to new skylights

Only skylights are visible from the street

Only skylights are visible from the street

Original bathroom

New upstairs bathroom

New upstairs bedroom 3