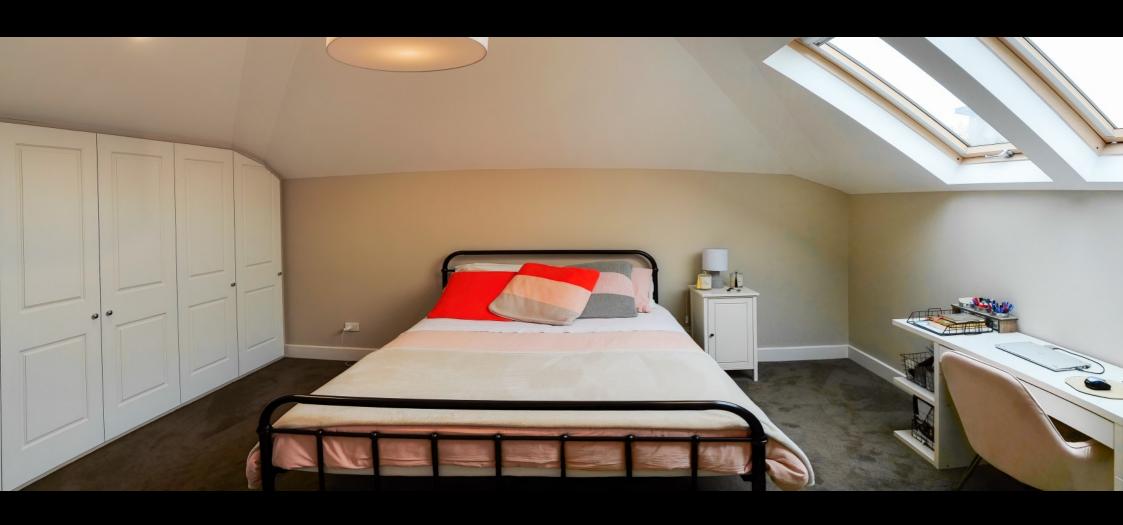

The California Bungalow Within

Betty and John wanted more space for their three children, and relief from everyone sharing a single, small, basic bathroom.

A new main bathroom downstairs was complemented with two spacious new bedrooms and an extra bathroom upstairs, accommodated entirely inside the existing roof line, with skylights providing generous natural light.

## South elevation

North elevation

External change limited to new skylights

Only skylights are visible from the street

Only skylights are visible from the street

Original bathroom

New upstairs bathroom

New upstairs bedroom 3

New upstairs bedroom 4

"We now have a large bathroom downstairs, and two of my daughters have their own bathroom upstairs, so it's a lot more peaceful. Everyone's got their own space now."

Betty

"My girls absolutely love it. They love having their own bedrooms. It's great having their own space. They love their built-in wardrobes, they love having their own bathroom.