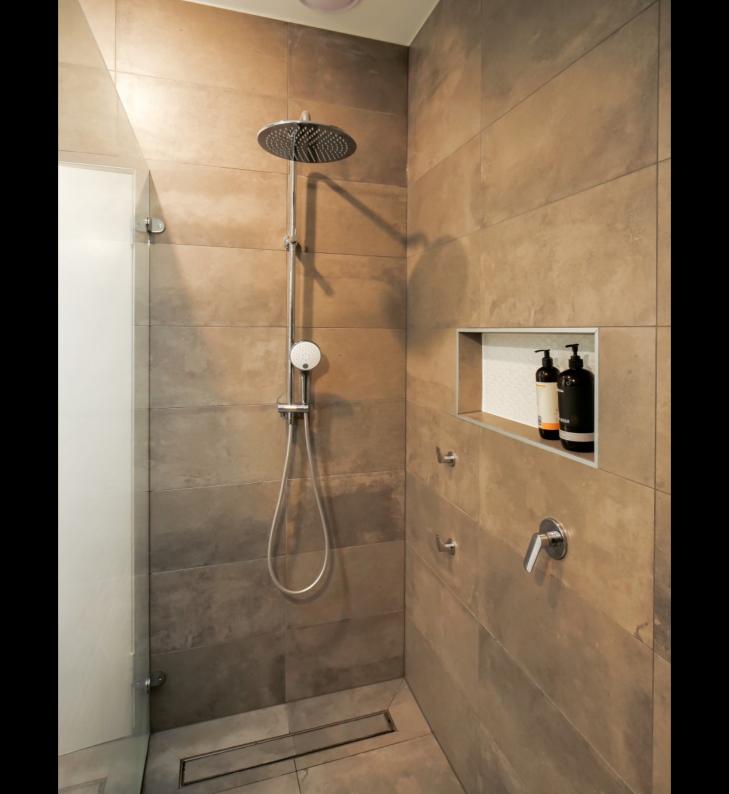

The California Bungalow Within

Betty and John wanted more space for their three children, and relief from everyone sharing a single, small, basic bathroom.

A new main bathroom downstairs was complemented with two spacious new bedrooms and an extra bathroom upstairs, accommodated entirely inside the existing roof line, with skylights providing generous natural light.

## South elevation

North elevation

External change limited to new skylights

Only skylights are visible from the street

Only skylights are visible from the street

Original bathroom

New upstairs bathroom

New upstairs bedroom 3