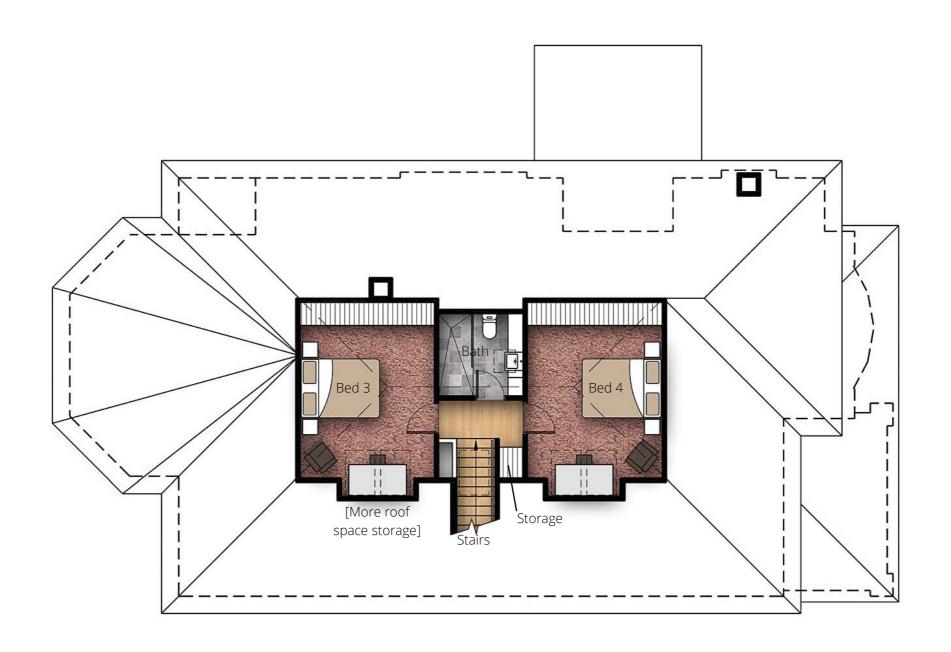

The California Bungalow Within

Betty and John wanted more space for their three children, and relief from everyone sharing a single, small, basic bathroom.

A new main bathroom downstairs was complemented with two spacious new bedrooms and an extra bathroom upstairs, accommodated entirely inside the existing roof line, with skylights providing generous natural light.

LADDERS | STORAGE | SKYLIGHTS | CONVERSIONS

1300 655 525 | atticgroup.com.au

Original home

Architect plan — ground floor extension

Architect plan — first floor addition

## South elevation

North elevation

External change limited to new skylights

Only skylights are visible from the street

Only skylights are visible from the street

Original bathroom

New upstairs bathroom

New upstairs bedroom 3

New upstairs bedroom 4

"We now have a large bathroom downstairs, and two of my daughters have their own bathroom upstairs, so it's a lot more peaceful. Everyone's got their own space now."

Betty

"My girls absolutely love it. They love having their own bedrooms. It's great having their own space. They love their built-in wardrobes, they love having their own bathroom.