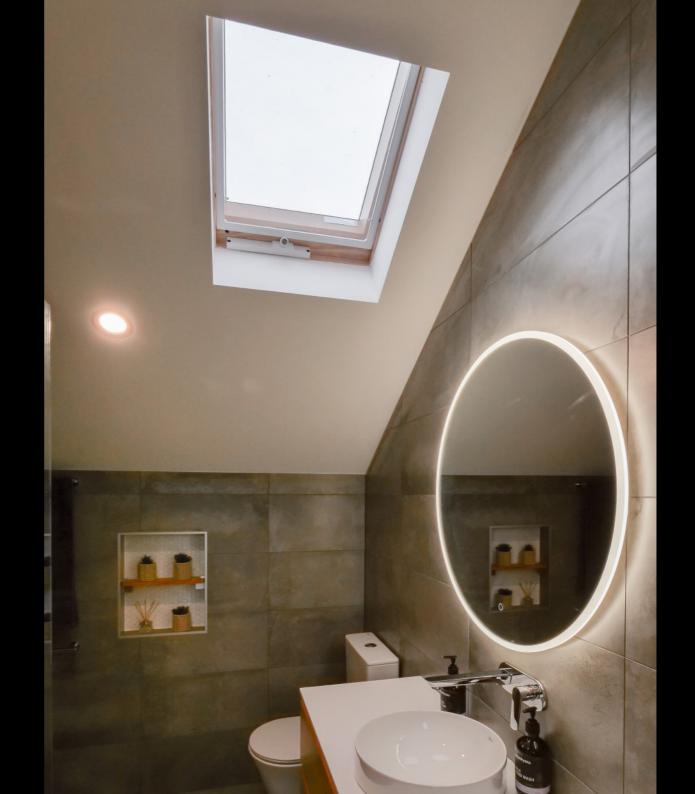

The California Bungalow Within

Betty and John wanted more space for their three children, and relief from everyone sharing a single, small, basic bathroom.

A new main bathroom downstairs was complemented with two spacious new bedrooms and an extra bathroom upstairs, accommodated entirely inside the existing roof line, with skylights providing generous natural light.

## South elevation

North elevation

External change limited to new skylights

Only skylights are visible from the street

Only skylights are visible from the street

Original bathroom

New upstairs bathroom

New upstairs bedroom 3