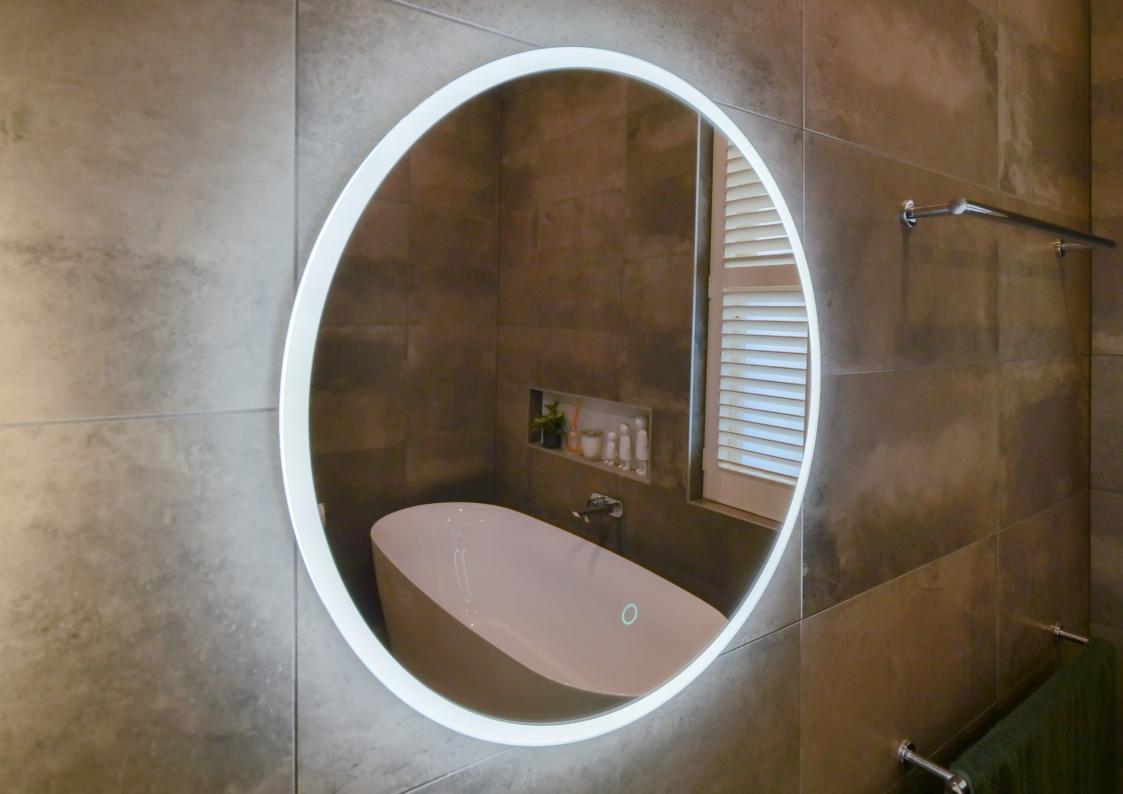

The California Bungalow Within

Betty and John wanted more space for their three children, and relief from everyone sharing a single, small, basic bathroom.

A new main bathroom downstairs was complemented with two spacious new bedrooms and an extra bathroom upstairs, accommodated entirely inside the existing roof line, with skylights providing generous natural light.