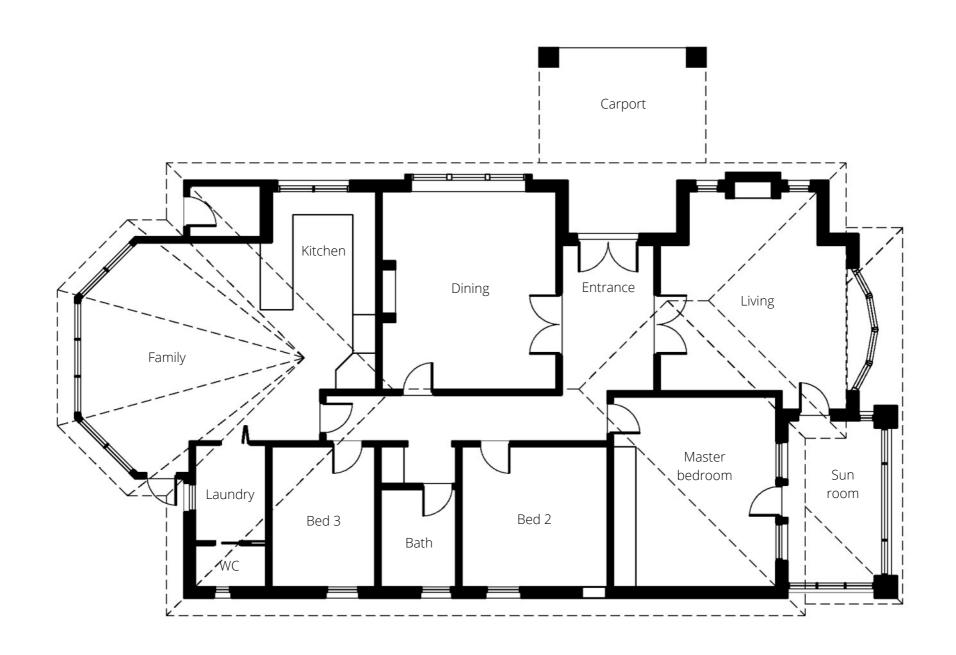

LADDERS | STORAGE | SKYLIGHTS | CONVERSIONS

1300 655 525 | atticgroup.com.au

Original home

Architect plan — ground floor extension

Architect plan — first floor addition