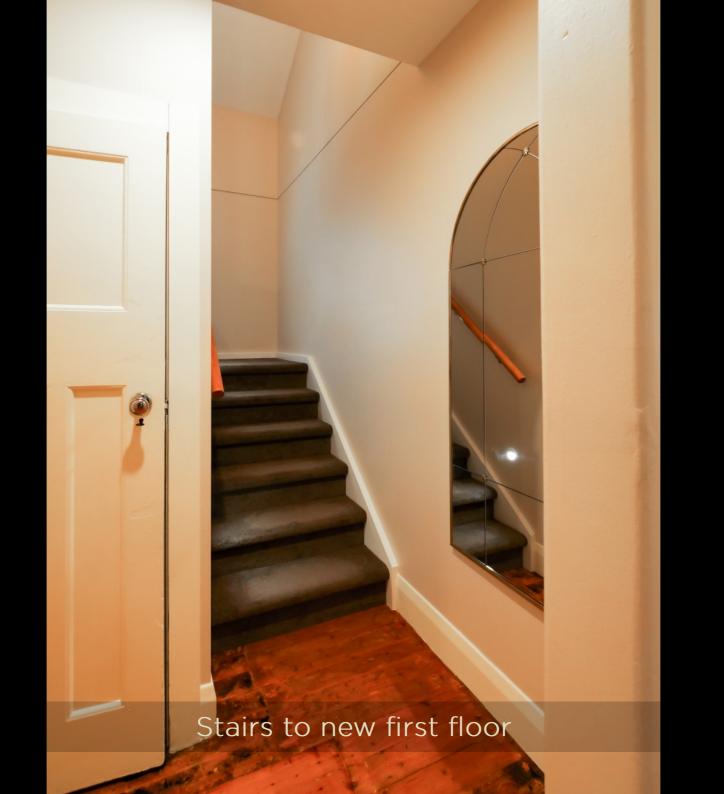

The California Bungalow Within

Betty and John wanted more space for their three children, and relief from everyone sharing a single, small, basic bathroom.

A new main bathroom downstairs was complemented with two spacious new bedrooms and an extra bathroom upstairs, accommodated entirely inside the existing roof line, with skylights providing generous natural light.

The architect-designed attic extension was constructed under the watchful eve of the Attic Group's professional project management team, employing a process specially crafted to minimise disruptions to Betty and John's family.