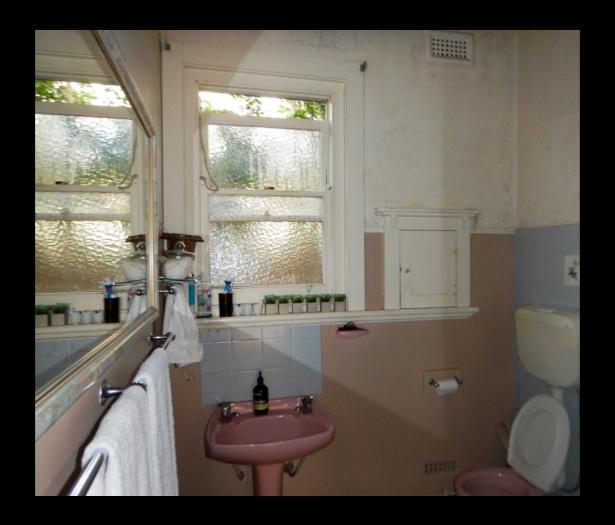

The California Bungalow Within

Betty and John wanted more space for their three children, and relief from everyone sharing a single, small, basic bathroom.

A new main bathroom downstairs was complemented with two spacious new bedrooms and an extra bathroom upstairs, accommodated entirely inside the existing roof line, with skylights providing generous natural light.

## South elevation

North elevation

External change limited to new skylights

Only skylights are visible from the street

Only skylights are visible from the street

Original bathroom

New upstairs bathroom

New upstairs bedroom 3