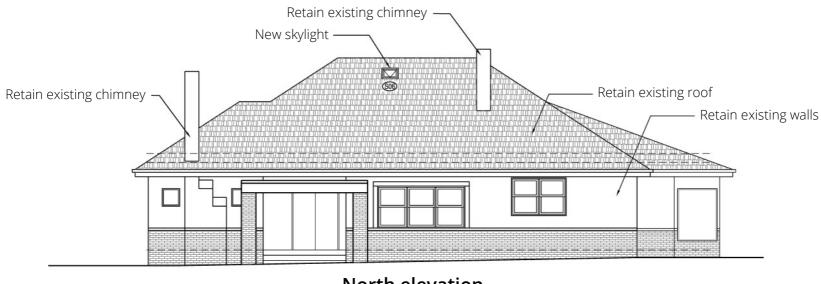

## South elevation

North elevation

External change limited to new skylights

Only skylights are visible from the street

Only skylights are visible from the street

Original bathroom

New upstairs bathroom

New upstairs bedroom 3