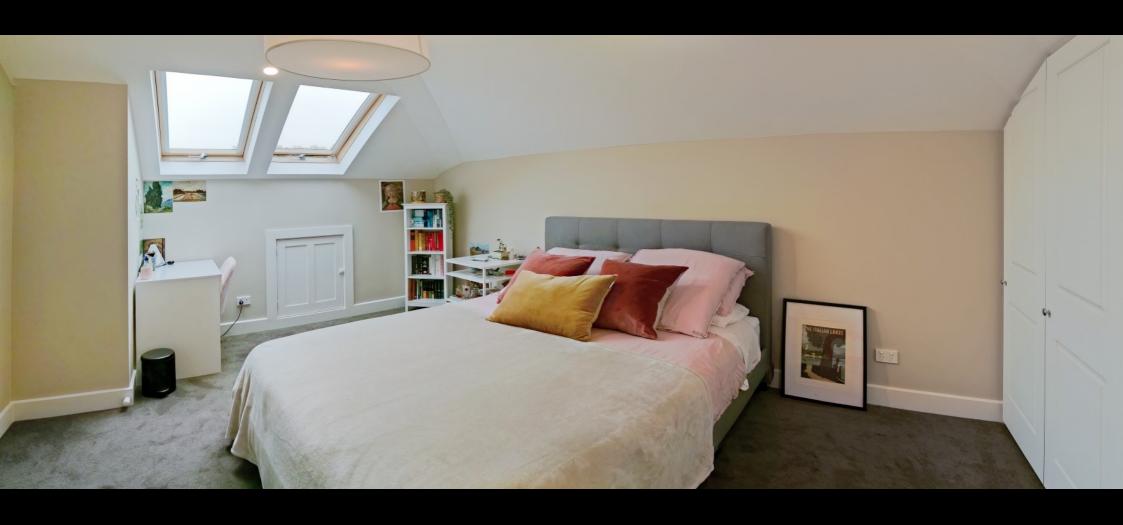

The California Bungalow Within

Betty and John wanted more space for their three children, and relief from everyone sharing a single, small, basic bathroom.

A new main bathroom downstairs was complemented with two spacious new bedrooms and an extra bathroom upstairs, accommodated entirely inside the existing roof line, with skylights providing generous natural light.

## South elevation

North elevation

External change limited to new skylights

Only skylights are visible from the street

Only skylights are visible from the street

Original bathroom

New upstairs bathroom

New upstairs bedroom 3

New upstairs bedroom 4

"We now have a large bathroom downstairs, and two of my daughters have their own bathroom upstairs, so it's a lot more peaceful. Everyone's got their own space now."

Betty

"My girls absolutely love it. They love having their own bedrooms. It's great having their own space. They love their built-in wardrobes, they love having their own bathroom.