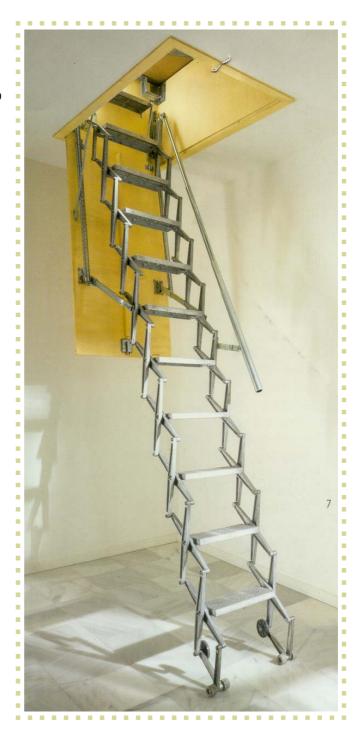

## FLAT ROOF

Designed to allow for access onto the roof.

Features the same technical Characteristics as all other models, with a wooden frame box and a metal top hatch manufactured as a complete unit.

Custom flashings are required.

The external trap door comprises a wood panel covered with galvanised sheet steel. .

Additional steps are fitted inside the hatch door frame to ensure safe exiting from the attic ladder

Trap door and external cover has right hand opening.

## FLAT ROOF - EXTRA HEIGHT OPTION AVAILABLE UP TO 3.66

| MODEL     | FLOOR TO CEILING | OPENING                  | STANDOUT | FOLDOUT |
|-----------|------------------|--------------------------|----------|---------|
| FLAT ROOF | UP то 3.2        | 700 x 1200x 500<br>DEPTH | 1700     | 2000    |