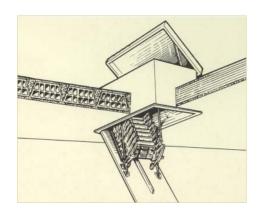

## FLAT ROOF

Designed to allow for access onto the roof.

Features the same technical Characteristics as all other models, with a wooden frame box and a metal top hatch manufactured as a complete unit.

Custom flashings are required.

The external trap door comprises a wood panel covered with galvanised sheet steel. .

Additional steps are fitted inside the hatch door frame to ensure safe exiting from the attic ladder

Trap door and external cover has right hand opening.