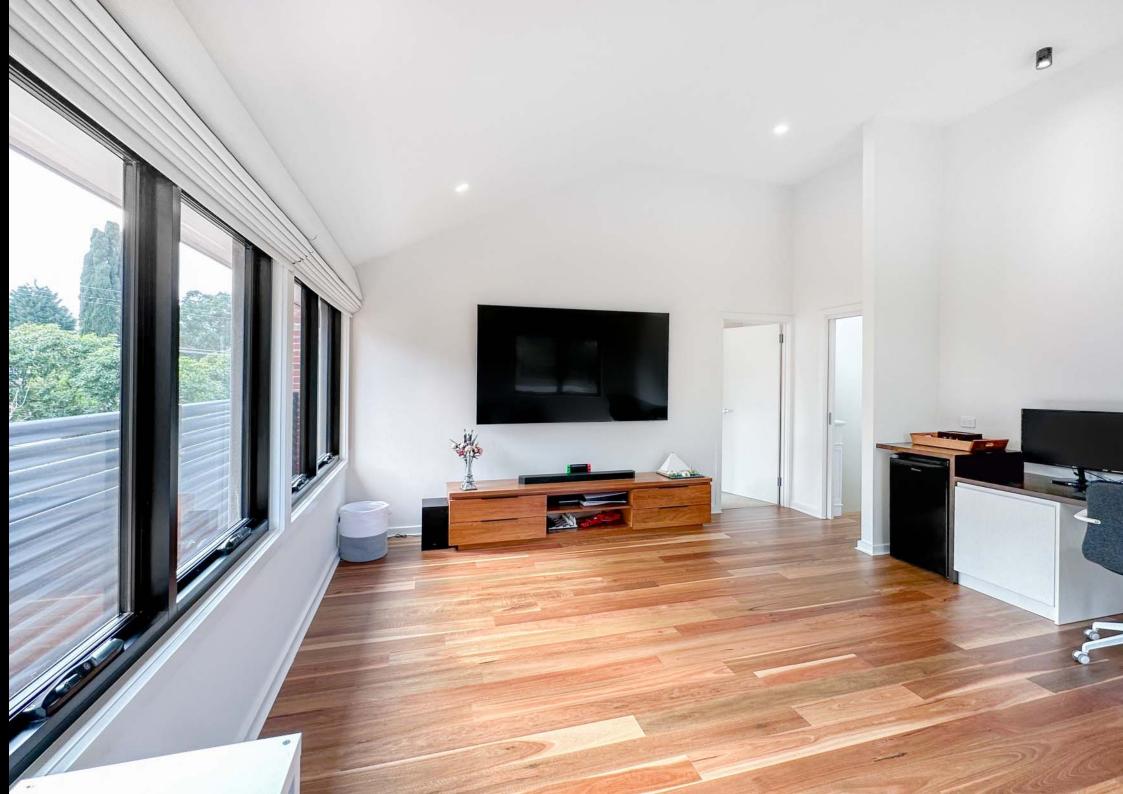

Louise, Qiang and their children were running out of space in their period home. Small rooms at the rear of the residence left the children with cramped bedrooms and without an indoor play area.

An expansive new first floor addition now affords the children an ample bedroom each, plus a large entertainment room and separate bathroom and toilet, away from the parental area downstairs.