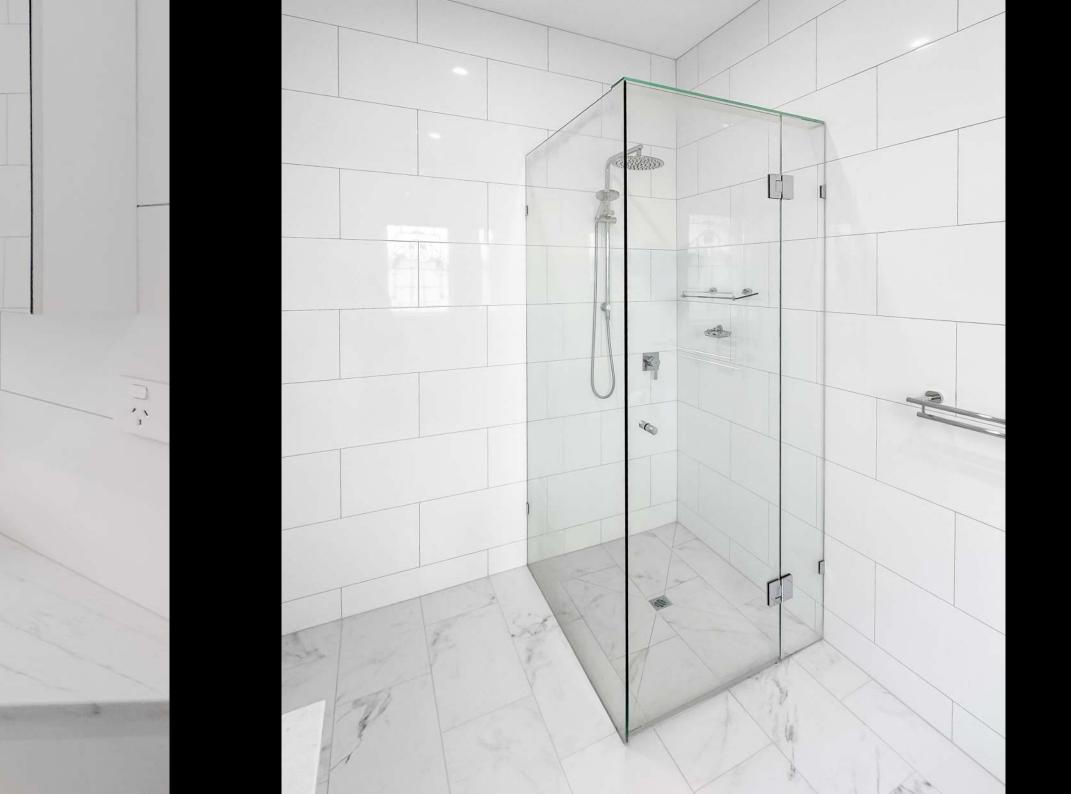

Louise, Qiang and their children were running out of space in their period home. Small rooms at the rear of the residence left the children with cramped bedrooms and without an indoor play area.

An expansive new first floor addition now affords the children an ample bedroom each, plus a large entertainment room and separate bathroom and toilet, away from the parental area downstairs.