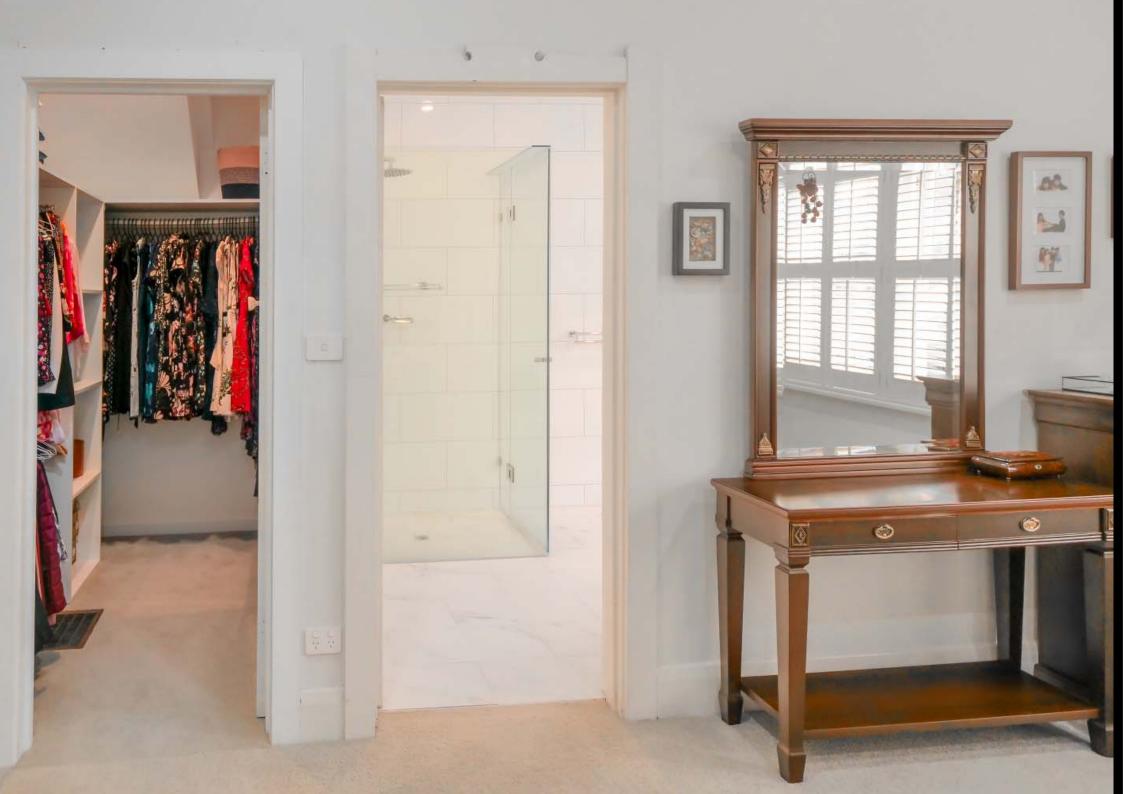

A staircase that greets one inside the front entrance offers abundant natural light and increases the spaciousness of the central hallway.

Downstairs, the master bedroom's walk-in wardrobe and bathroom were completely renovated, affording an enhanced level of style and comfort.