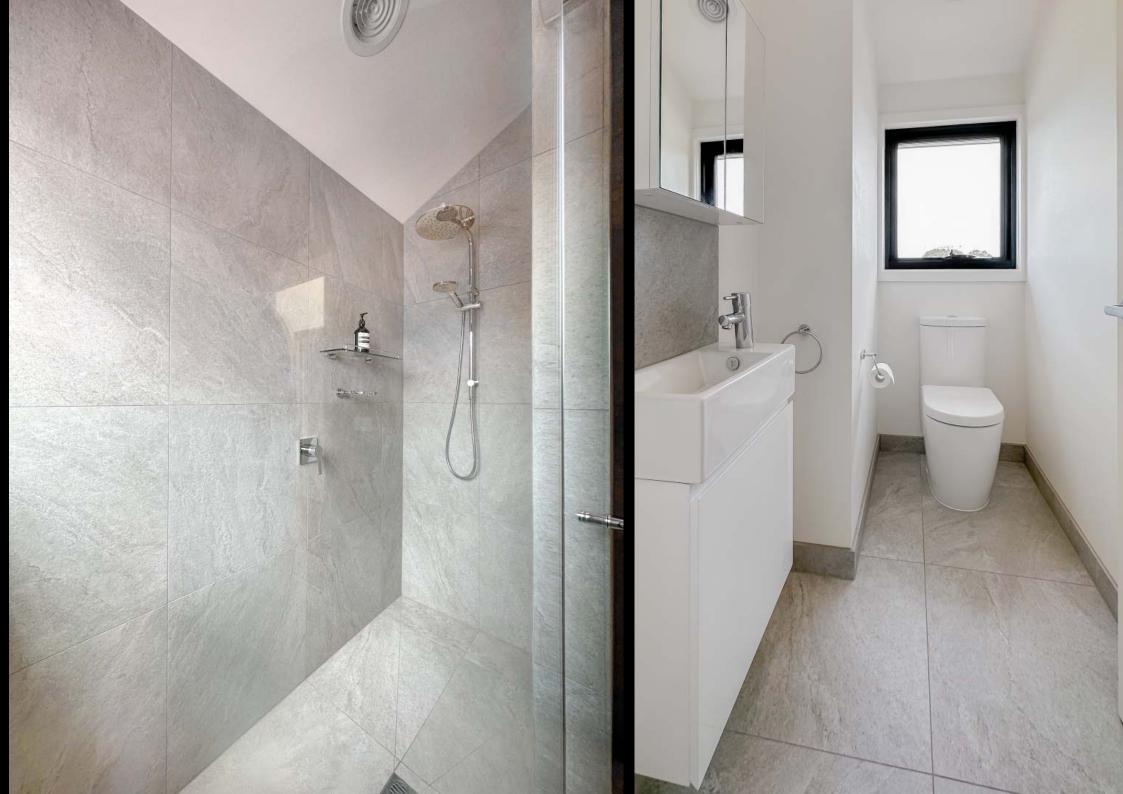

Louise, Qiang and their children were running out of space in their period home. Small rooms at the rear of the residence left the children with cramped bedrooms and without an indoor play area.

An expansive new first floor addition now affords the children an ample bedroom each, plus a large entertainment room and separate bathroom and toilet, away from the parental area downstairs.

A staircase that greets one inside the front entrance offers abundant natural light and increases the spaciousness of the central hallway.

Downstairs, the master bedroom's walk-in wardrobe and bathroom were completely renovated, affording an enhanced level of style and comfort.