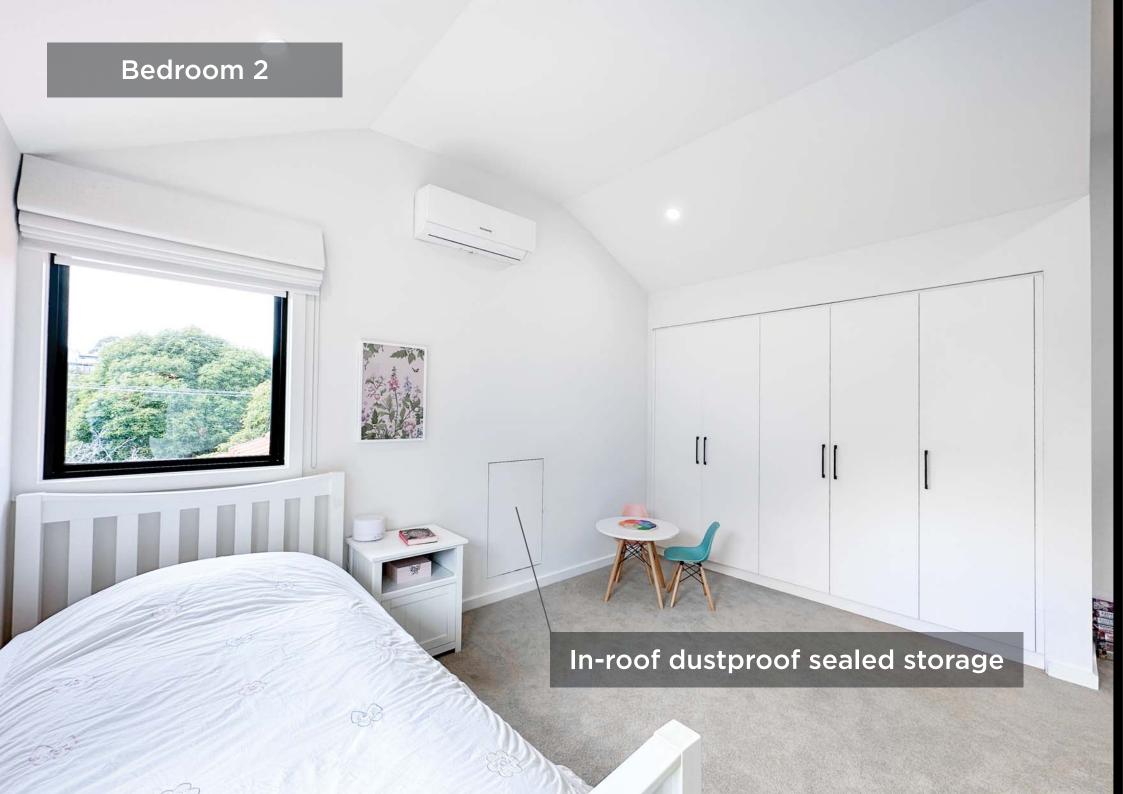

Louise, Qiang and their children were running out of space in their period home. Small rooms at the rear of the residence left the children with cramped bedrooms and without an indoor play area.

An expansive new first floor addition now affords the children an ample bedroom each, plus a large entertainment room and separate bathroom and toilet, away from the parental area downstairs.

In addition, the Attic group created a dustproof attic storage space that allowed utilization of previously inaccessible existing roof space. There is now ample storage available.

We are very happy with the building process and were kept updated along the way. We would recommend the Attic Group to anyone looking to build an extension or attic storage."