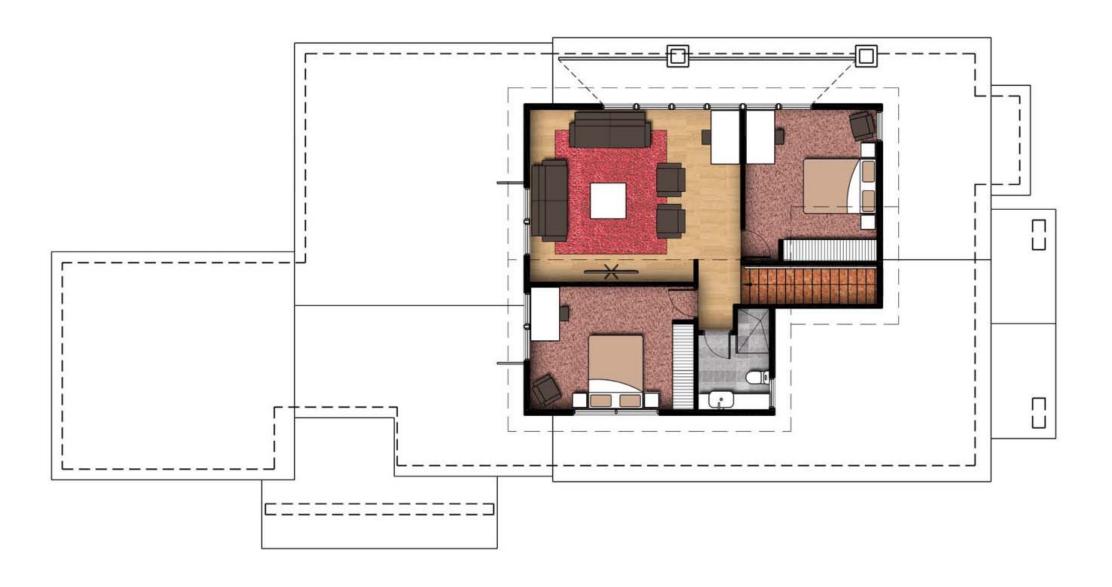

Louise, Qiang and their children were running out of space in their period home. Small rooms at the rear of the residence left the children with cramped bedrooms and without an indoor play area.

An expansive new first floor addition now affords the children an ample bedroom each, plus a large entertainment room and separate bathroom and toilet, away from the parental area downstairs.

A staircase that greets one inside the front entrance offers abundant natural light and increases the spaciousness of the central hallway.

Downstairs, the master bedroom's walk-in wardrobe and bathroom were completely renovated, affording an enhanced level of style and comfort.

LADDERS | STORAGE | SKYLIGHTS | CONVERSIONS

1300 655 525 | atticgroup.com.au

Original home

Architect plan — ground floor updated

Architect plan — first floor addition

**Architect elevation** 

"We thoroughly enjoy the amazing first floor upstairs extension created by the Attic Group team. Cheng (architect) and Stewart assessed our original property and proposed a first floor well suited to our house and façade, seamlessly in keeping with the period character. The high ceilings and multiple windows allow northern light to stream into the spacious retreat, two bedrooms and bathroom. The space has been fully utilised and enjoyed by our children.