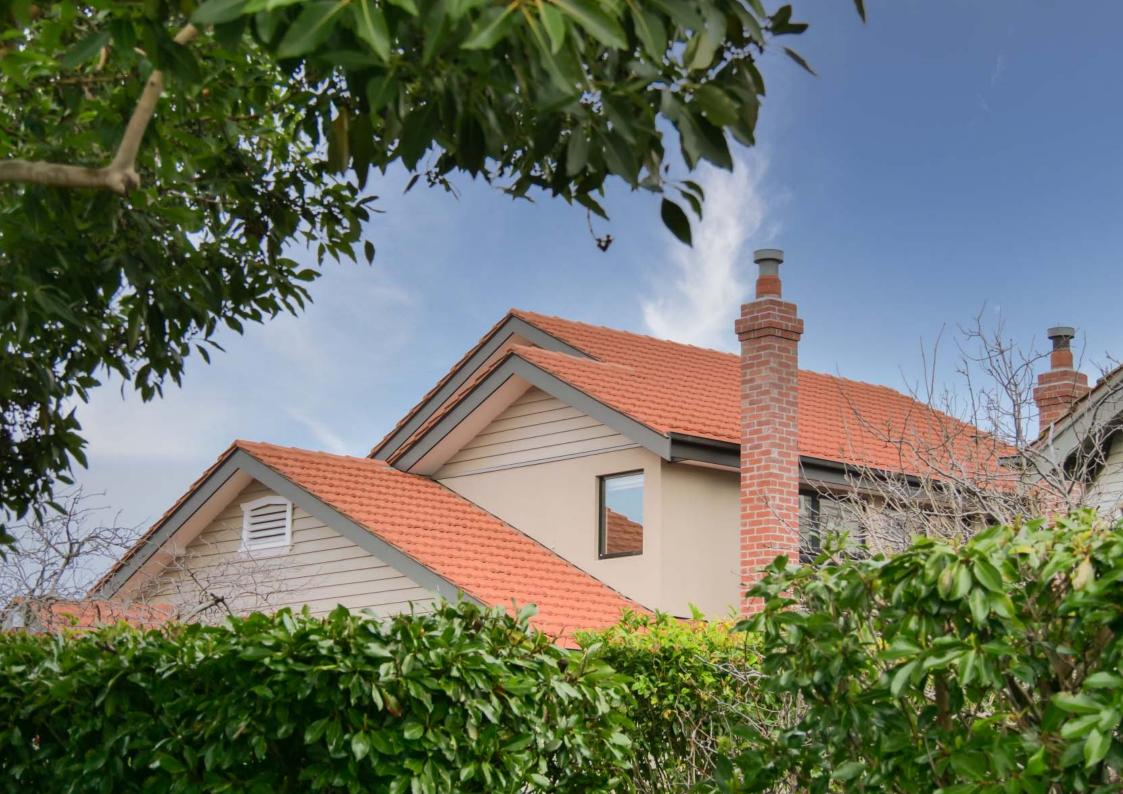

Louise, Qiang and their children were running out of space in their period home. Small rooms at the rear of the residence left the children with cramped bedrooms and without an indoor play area.

An expansive new first floor addition now affords the children an ample bedroom each, plus a large entertainment room and separate bathroom and toilet, away from the parental area downstairs.

LADDERS | STORAGE | SKYLIGHTS | CONVERSIONS

1300 655 525 | atticgroup.com.au

Original home

Architect plan — ground floor updated

Architect plan — first floor addition

**Architect elevation** 

"We thoroughly enjoy the amazing first floor upstairs extension created by the Attic Group team. Cheng (architect) and Stewart assessed our original property and proposed a first floor well suited to our house and façade, seamlessly in keeping with the period character. The high ceilings and multiple windows allow northern light to stream into the spacious retreat, two bedrooms and bathroom. The space has been fully utilised and enjoyed by our children.