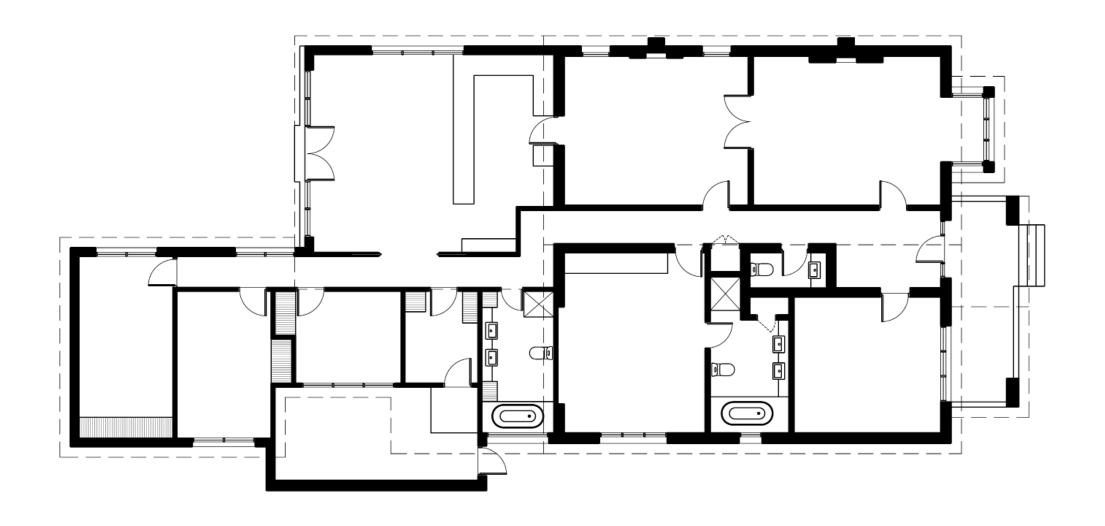

LADDERS | STORAGE | SKYLIGHTS | CONVERSIONS

1300 655 525 | atticgroup.com.au

Original home

Architect plan — ground floor updated

Architect plan — first floor addition

**Architect elevation** 

"We thoroughly enjoy the amazing first floor upstairs extension created by the Attic Group team. Cheng (architect) and Stewart assessed our original property and proposed a first floor well suited to our house and façade, seamlessly in keeping with the period character. The high ceilings and multiple windows allow northern light to stream into the spacious retreat, two bedrooms and bathroom. The space has been fully utilised and enjoyed by our children.