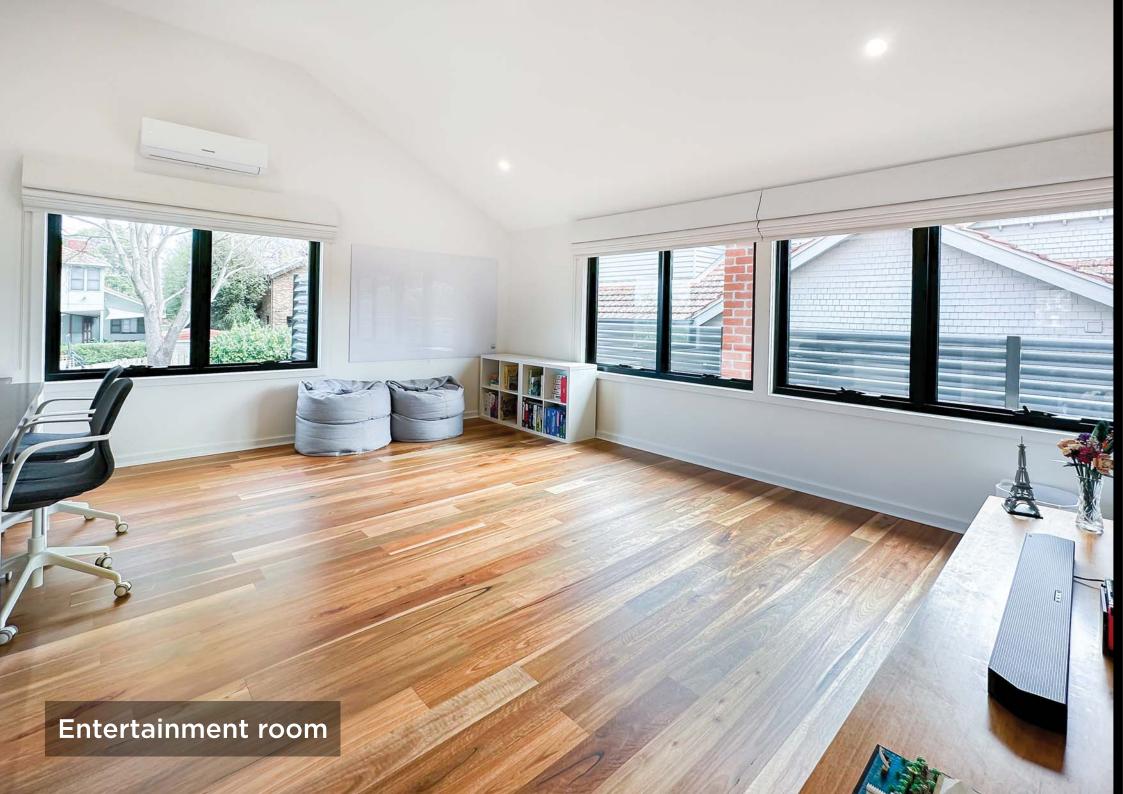

Louise, Qiang and their children were running out of space in their period home. Small rooms at the rear of the residence left the children with cramped bedrooms and without an indoor play area.

An expansive new first floor addition now affords the children an ample bedroom each, plus a large entertainment room and separate bathroom and toilet, away from the parental area downstairs.