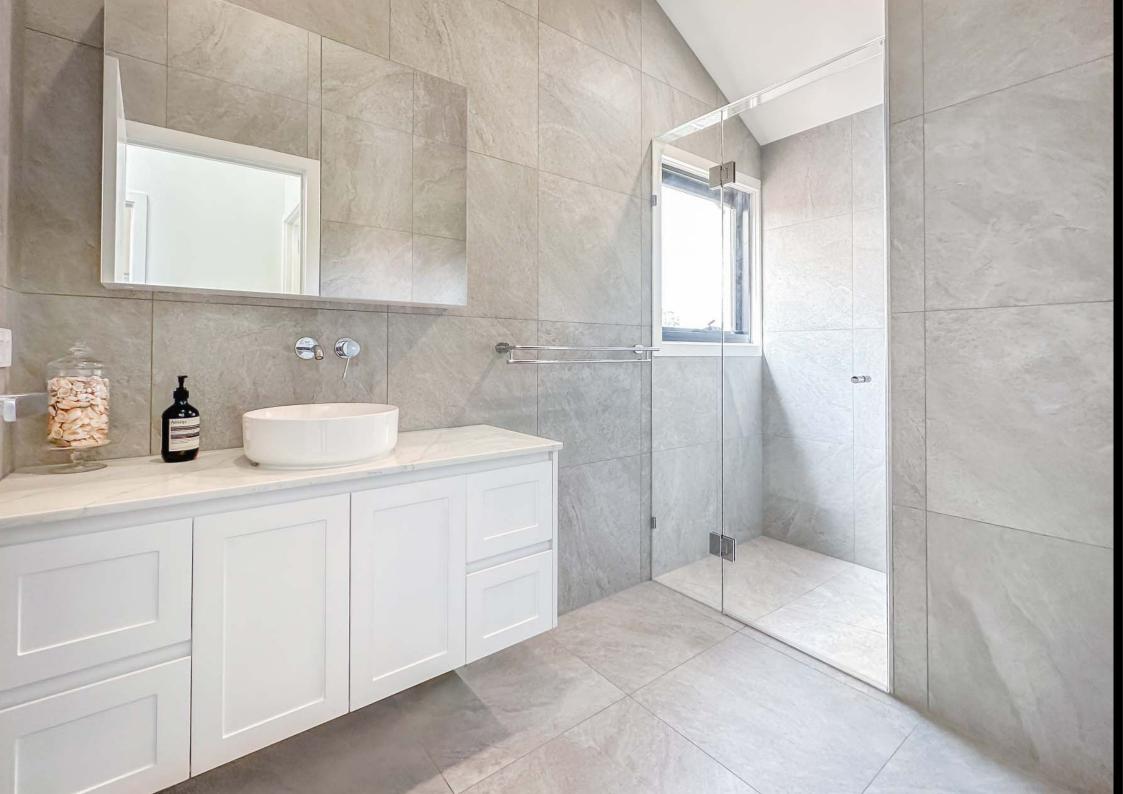

Louise, Qiang and their children were running out of space in their period home. Small rooms at the rear of the residence left the children with cramped bedrooms and without an indoor play area.

An expansive new first floor addition now affords the children an ample bedroom each, plus a large entertainment room and separate bathroom and toilet, away from the parental area downstairs.

A staircase that greets one inside the front entrance offers abundant natural light and increases the spaciousness of the central hallway.

Downstairs, the master bedroom's walk-in wardrobe and bathroom were completely renovated, affording an enhanced level of style and comfort.