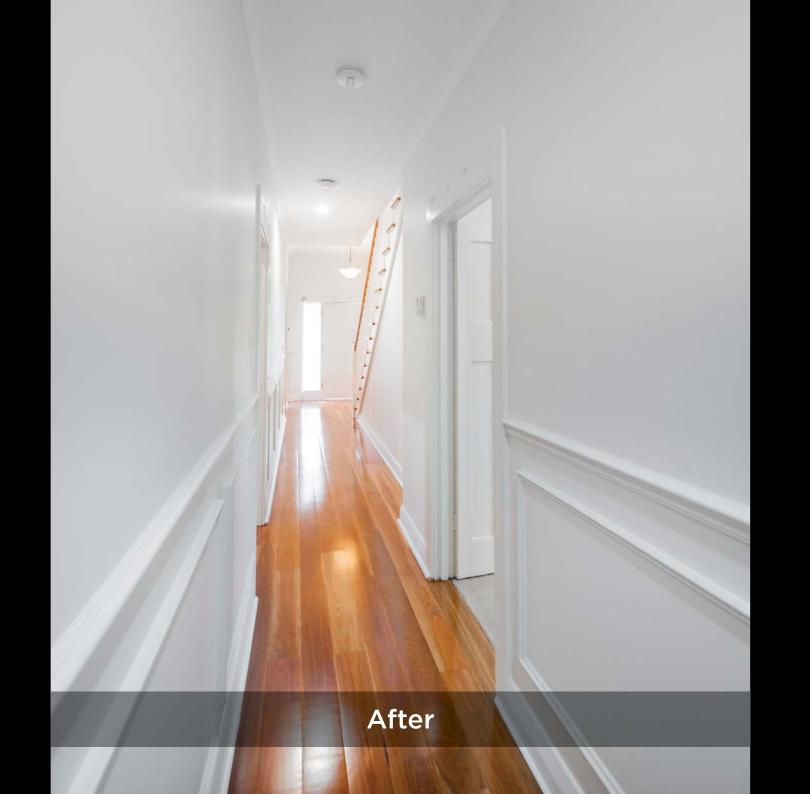

A staircase that greets one inside the front entrance offers abundant natural light and increases the spaciousness of the central hallway.

Downstairs, the master bedroom's walk-in wardrobe and bathroom were completely renovated, affording an enhanced level of style and comfort.