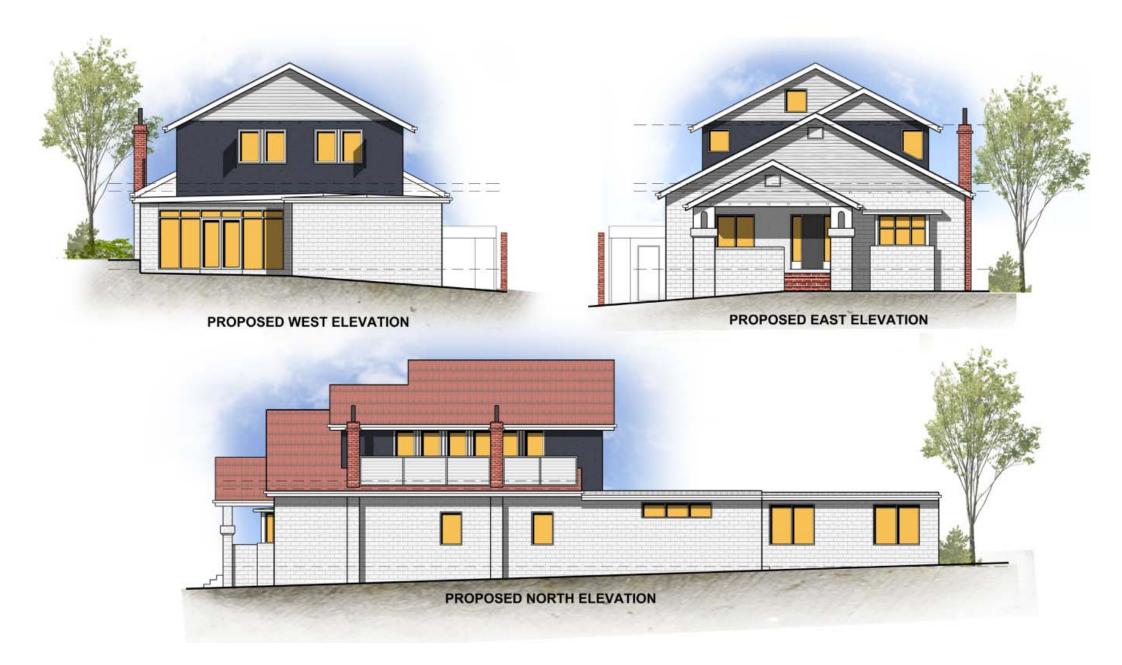

LADDERS | STORAGE | SKYLIGHTS | CONVERSIONS

1300 655 525 | atticgroup.com.au

Original home

Architect plan — ground floor updated

Architect plan — first floor addition

**Architect elevation** 

"We thoroughly enjoy the amazing first floor upstairs extension created by the Attic Group team. Cheng (architect) and Stewart assessed our original property and proposed a first floor well suited to our house and façade, seamlessly in keeping with the period character. The high ceilings and multiple windows allow northern light to stream into the spacious retreat, two bedrooms and bathroom. The space has been fully utilised and enjoyed by our children.

Louise, Qiang and their children were running out of space in their period home. Small rooms at the rear of the residence left the children with cramped bedrooms and without an indoor play area.

An expansive new first floor addition now affords the children an ample bedroom each, plus a large entertainment room and separate bathroom and toilet, away from the parental area downstairs.