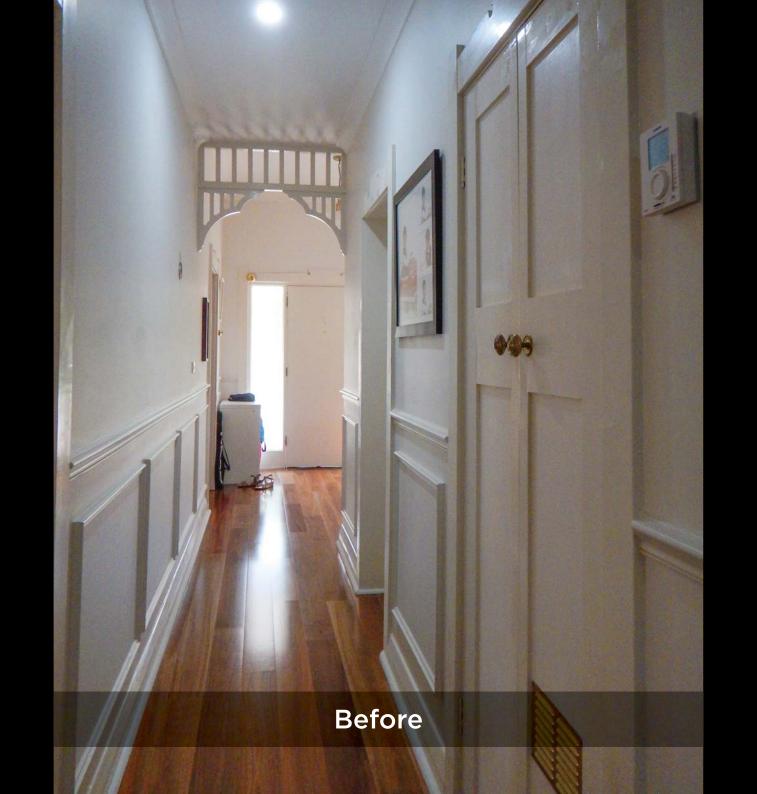

A staircase that greets one inside the front entrance offers abundant natural light and increases the spaciousness of the central hallway.

Downstairs, the master bedroom's walk-in wardrobe and bathroom were completely renovated, affording an enhanced level of style and comfort.