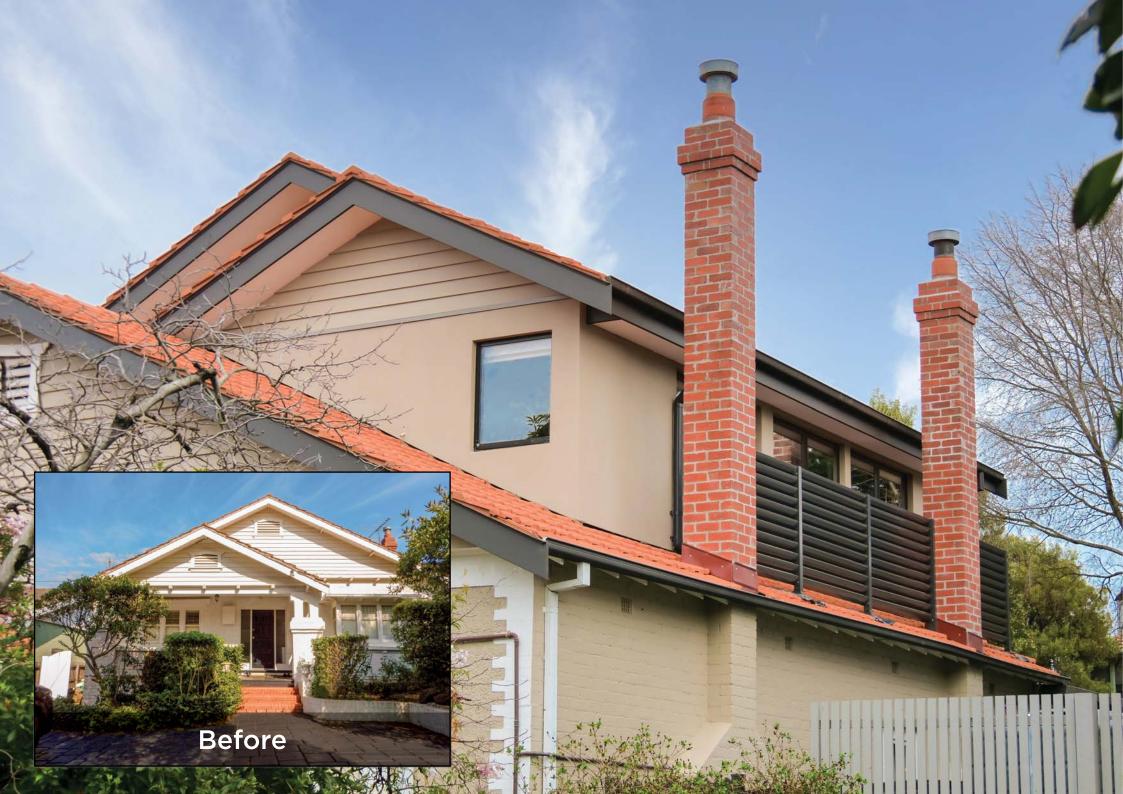

LADDERS | STORAGE | SKYLIGHTS | CONVERSIONS

1300 655 525 | atticgroup.com.au

Original home

Architect plan — ground floor updated

Architect plan — first floor addition

**Architect elevation** 

"We thoroughly enjoy the amazing first floor upstairs extension created by the Attic Group team. Cheng (architect) and Stewart assessed our original property and proposed a first floor well suited to our house and façade, seamlessly in keeping with the period character. The high ceilings and multiple windows allow northern light to stream into the spacious retreat, two bedrooms and bathroom. The space has been fully utilised and enjoyed by our children.

In addition, the Attic group created a dustproof attic storage space that allowed utilization of previously inaccessible existing roof space. There is now ample storage available.

We are very happy with the building process and were kept updated along the way. We would recommend the Attic Group to anyone looking to build an extension or attic storage."