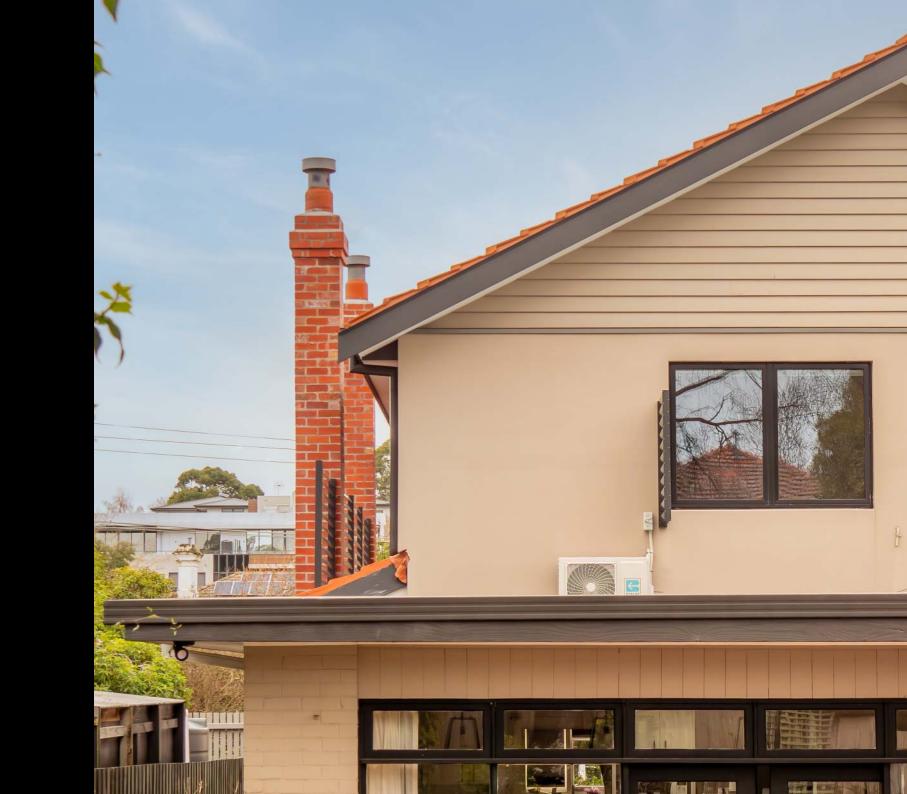

Louise, Qiang and their children were running out of space in their period home. Small rooms at the rear of the residence left the children with cramped bedrooms and without an indoor play area.

An expansive new first floor addition now affords the children an ample bedroom each, plus a large entertainment room and separate bathroom and toilet, away from the parental area downstairs.

LADDERS | STORAGE | SKYLIGHTS | CONVERSIONS

1300 655 525 | atticgroup.com.au

Original home

Architect plan — ground floor updated

Architect plan — first floor addition

**Architect elevation** 

"We thoroughly enjoy the amazing first floor upstairs extension created by the Attic Group team. Cheng (architect) and Stewart assessed our original property and proposed a first floor well suited to our house and façade, seamlessly in keeping with the period character. The high ceilings and multiple windows allow northern light to stream into the spacious retreat, two bedrooms and bathroom. The space has been fully utilised and enjoyed by our children.