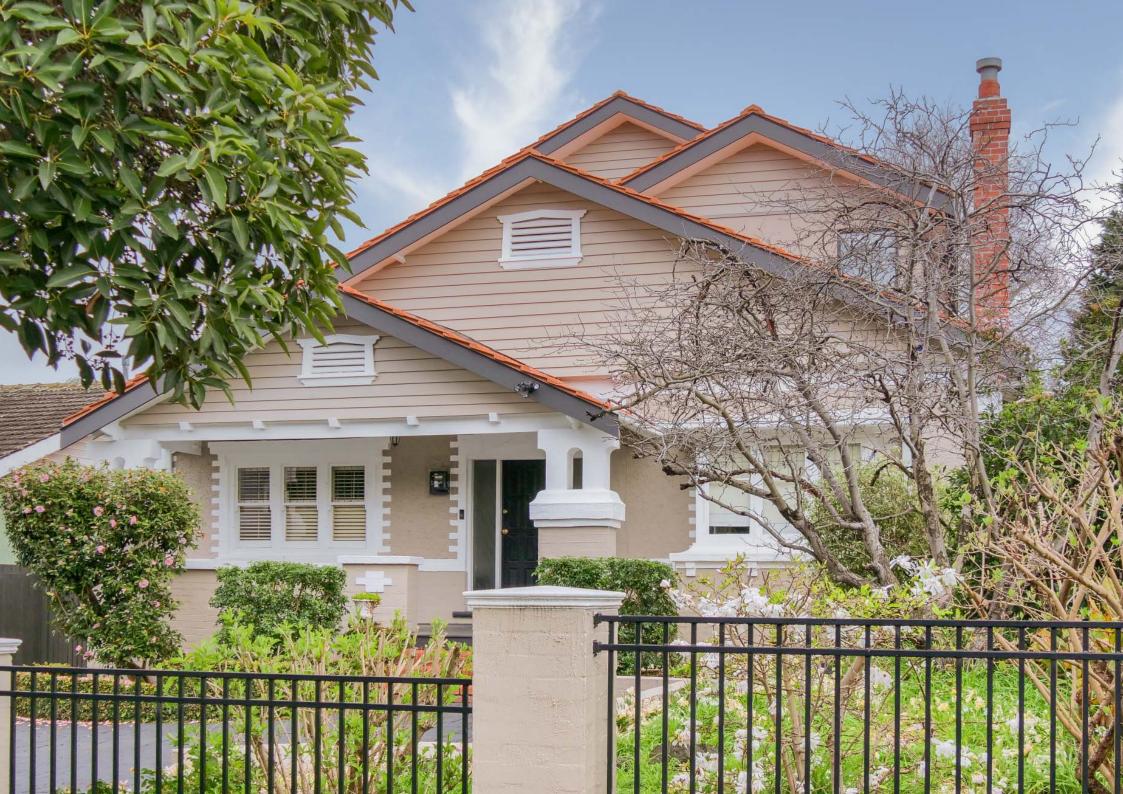

Louise, Qiang and their children were running out of space in their period home. Small rooms at the rear of the residence left the children with cramped bedrooms and without an indoor play area.

An expansive new first floor addition now affords the children an ample bedroom each, plus a large entertainment room and separate bathroom and toilet, away from the parental area downstairs.