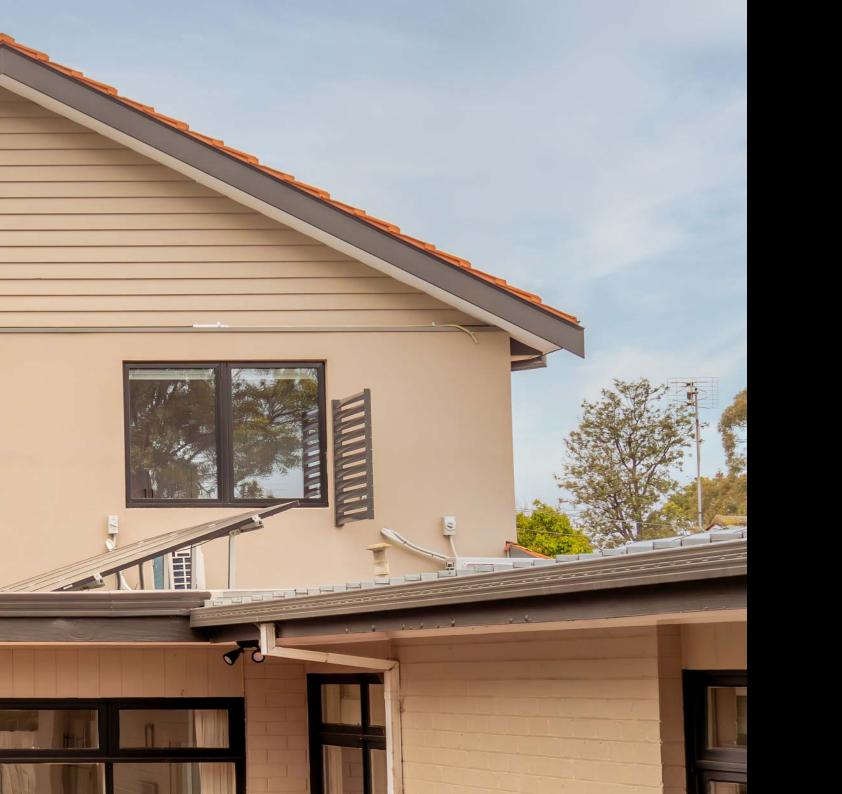

Louise, Qiang and their children were running out of space in their period home. Small rooms at the rear of the residence left the children with cramped bedrooms and without an indoor play area.

An expansive new first floor addition now affords the children an ample bedroom each, plus a large entertainment room and separate bathroom and toilet, away from the parental area downstairs.

LADDERS | STORAGE | SKYLIGHTS | CONVERSIONS

1300 655 525 | atticgroup.com.au

Original home

Architect plan — ground floor updated

Architect plan — first floor addition

**Architect elevation** 

"We thoroughly enjoy the amazing first floor upstairs extension created by the Attic Group team. Cheng (architect) and Stewart assessed our original property and proposed a first floor well suited to our house and façade, seamlessly in keeping with the period character. The high ceilings and multiple windows allow northern light to stream into the spacious retreat, two bedrooms and bathroom. The space has been fully utilised and enjoyed by our children.