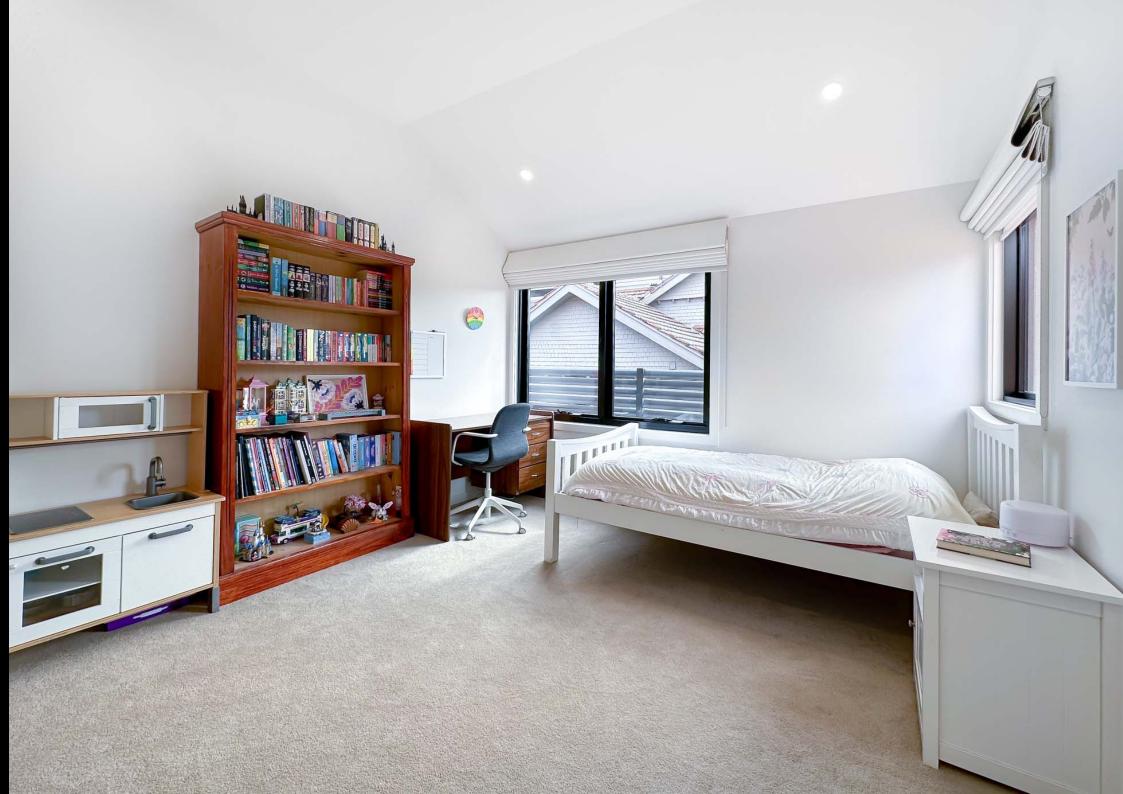

Louise, Qiang and their children were running out of space in their period home. Small rooms at the rear of the residence left the children with cramped bedrooms and without an indoor play area.

An expansive new first floor addition now affords the children an ample bedroom each, plus a large entertainment room and separate bathroom and toilet, away from the parental area downstairs.