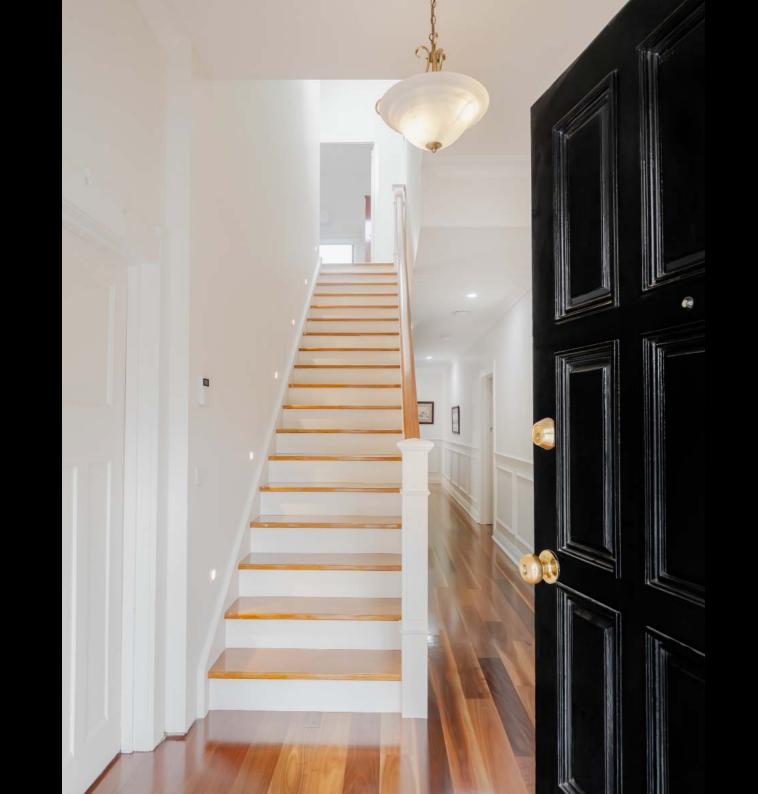

A staircase that greets one inside the front entrance offers abundant natural light and increases the spaciousness of the central hallway.

Downstairs, the master bedroom's walk-in wardrobe and bathroom were completely renovated, affording an enhanced level of style and comfort.