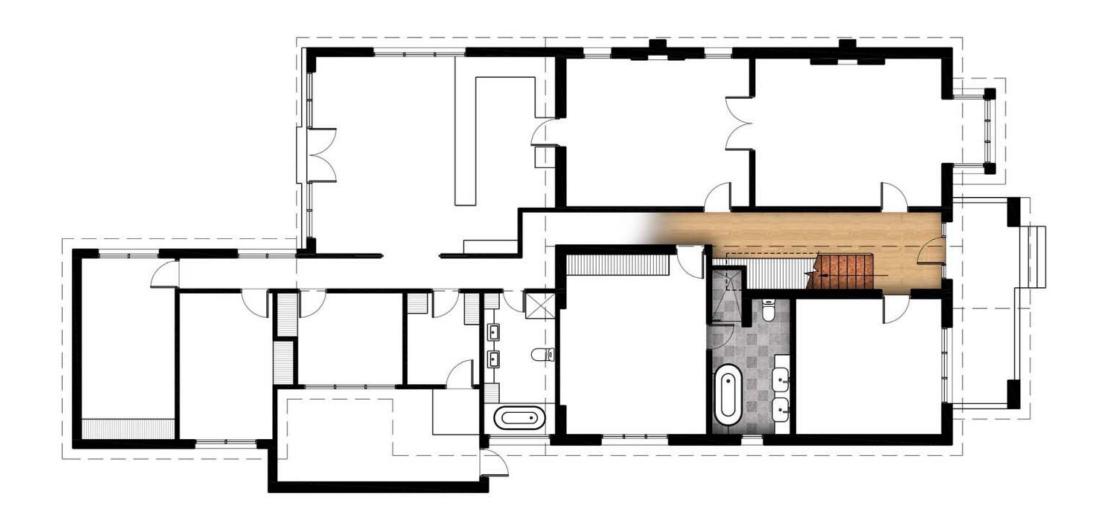

LADDERS | STORAGE | SKYLIGHTS | CONVERSIONS

1300 655 525 | atticgroup.com.au

Original home

Architect plan — ground floor updated

Architect plan — first floor addition

**Architect elevation** 

"We thoroughly enjoy the amazing first floor upstairs extension created by the Attic Group team. Cheng (architect) and Stewart assessed our original property and proposed a first floor well suited to our house and façade, seamlessly in keeping with the period character. The high ceilings and multiple windows allow northern light to stream into the spacious retreat, two bedrooms and bathroom. The space has been fully utilised and enjoyed by our children.